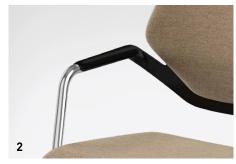

#### ARMRESTS

The comfortable plastic armrest is connected directly to the backrest.