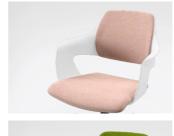

#### **BACKREST CUSHION**

Can be retrofitted without tools

#### **DESIGN POTENTIAL**

Our system allows a variety of combinations of backrests and base types/styles.

Back cushion can be retrofitted and replaced without tools. Seat cushion can be **replaced** without tools as well.