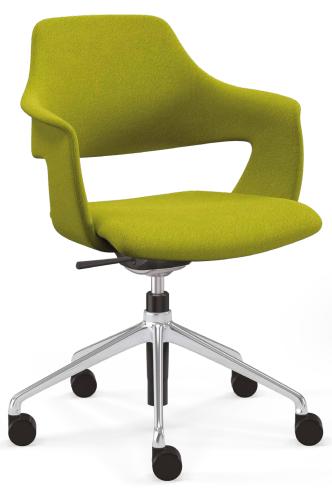

#### K+N NOOK

Split-shell backrest with or without backrest cushion.

#### **BACKREST CUSHION**

Can be retrofitted without tools

#### **DESIGN POTENTIAL**

Our system allows a variety of combinations of backrests and base types/styles.

#### ARMRESTS

The comfortable plastic armrest is connected directly to the backrest.

#### UPHOLSTERY

Selection of fabrics and colours from the K+N fabric collection.

#### FRAME

Various models: Stackable four-legged model and cantilever model, four-legged model on castors, four-legged model on central column, on starbase (high and flat) and as a counter chair.

The cantilever models for use on carpeted floors are delivered without glides, with anti-tilt feet at the front.