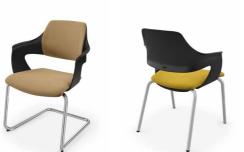

# BACK The plastic split-shell backrest (black or white) is available unupholstered or with a cushion pad.

#### ARMRESTS

The comfortable plastic armrest is connected directly to the backrest.

#### 1 | SPLIT-SHELL BACKREST

As an option, black or white Attractive and modern, unupholstered or with optional cushion pad.

Black or white plastic as one-piece element combined with backrest.

For use on carpeted floors, available without glides, with anti-tilt feet.

#### 4 | BACKREST SHELL

In three variants and two colours (black or white). Fully upholstered variant shown here.