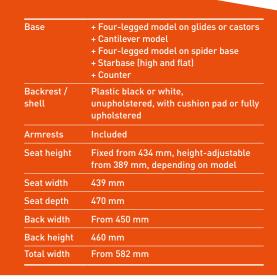

FOCARD





#### 1 | SPLIT-SHELL BACKREST

As an option, black or white Attractive and modern, unupholstered or with optional cushion pad.



Black or white plastic as one-piece element combined with backrest.



For use on carpeted floors, available without glides, with anti-tilt feet.









#### 4 | BACKREST SHELL

In three variants and two colours (black or white). Fully upholstered variant shown here.

#### 5 | WRITING TABLET

Swing-out writing tablet with holder that pivots through 360°. Each writing tablet features a screw-in pen and drinks holder.

Only for conference and counter chair with flat starbase, without mechanism.





The K+N NOOK.SHELL is optionally available with a rocker mechanism. It matches the seat and shell and comes in the same colour options, black or white.