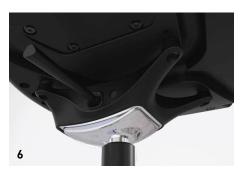

The K+N NOOK.SHELL is optionally available with a rocker mechanism. It matches the seat and shell and comes in the same colour options, black or white.