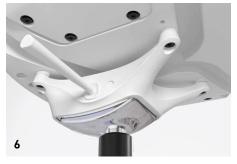

#### FRAME

Various models: Stackable four-legged model and cantilever model, four-legged model on castors, four-legged model on central column, on starbase (high and flat) and as a counter chair.

The cantilever models for use on carpeted floors are delivered without glides, with anti-tilt feet at the front.

#### FRAME

Various models: Stackable four-legged and cantilever models, four-legged model on castors, four-legged model on central column, on starbase (high and flat) and as a counter chair.

The cantilever models for use on carpeted floors are delivered without glides, with anti-tilt feet at the front.