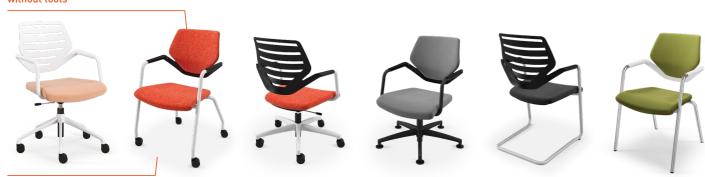

#### FRAME

Various models: Stackable four-legged model and cantilever model, four-legged model on castors, four-legged model on central column, on starbase (high and flat) and as a counter chair.

The cantilever models for use on carpeted floors are delivered without glides, with anti-tilt feet at the front.

#### FRAME

Various models: Stackable four-legged and cantilever models, four-legged model on castors, four-legged model on central column, on starbase (high and flat) and as a counter chair.

The cantilever models for use on carpeted floors are delivered without glides, with anti-tilt feet at the front.