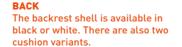

# BACK The plastic split-shell backrest (black or white) is available unupholstered or with a cushion pad.

#### 1 | SPLIT-SHELL BACKREST

As an option, black or white Attractive and modern, unupholstered or with optional cushion pad.

Black or white plastic as one-piece element combined with backrest.

For use on carpeted floors, available without glides, with anti-tilt feet.