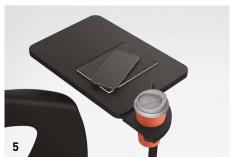

#### WRITING TABLET

Swing-out writing tablet with integral pen and drink holder.

#### 5 | WRITING TABLET

Swing-out writing tablet with holder that pivots through 360°. Each writing tablet features a screw-in pen and drinks holder.

Only for conference and counter chair with flat starbase, without mechanism.