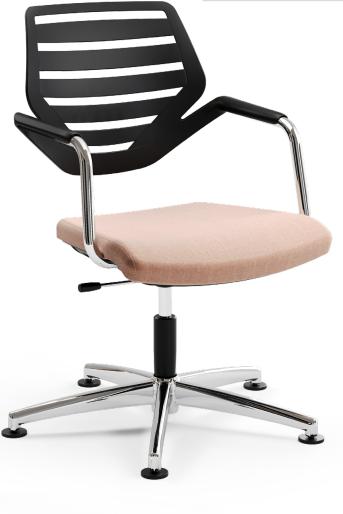

#### K+N NOOK.SHELL

Plastic shell available with or without cushion, or fully upholstered.

## K+N NOOK.SHELL

Back and seat

cushion can be

replaced without tools.

#### **DESIGN POTENTIAL**

Our system allows a variety of combinations of backrests and base types/styles.

Back cushion can be retrofitted and replaced without tools. Seat cushion can be **replaced** without tools as well.

#### 4 | BACKREST SHELL

In three variants and two colours (black or white). Fully upholstered variant shown here.

The K+N NOOK.SHELL is optionally available with a rocker mechanism. It matches the seat and shell and comes in the same colour options, black or white.