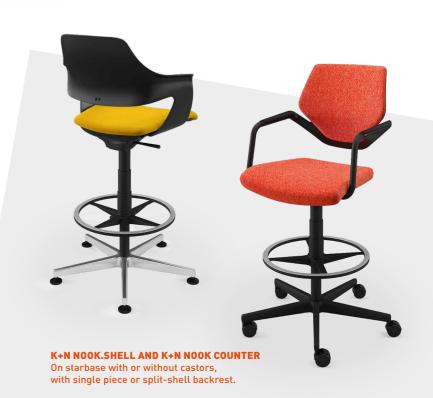

#### FRAME

Various models: Stackable four-legged model and cantilever model, four-legged model on castors, four-legged model on central column, on starbase (high and flat) and as a counter chair.

The cantilever models for use on carpeted floors are delivered without glides, with anti-tilt feet at the front.

#### FRAME

Various models: Stackable four-legged and cantilever models, four-legged model on castors, four-legged model on central column, on starbase (high and flat) and as a counter chair.

The cantilever models for use on carpeted floors are delivered without glides, with anti-tilt feet at the front.

#### 5 | WRITING TABLET

Swing-out writing tablet with holder that pivots through 360°. Each writing tablet features a screw-in pen and drinks holder.

Only for conference and counter chair with flat starbase, without mechanism.

The K+N NOOK.SHELL is optionally available with a rocker mechanism. It matches the seat and shell and comes in the same colour options, black or white.