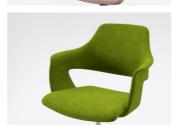

#### 4 | BACKREST SHELL

In three variants and two colours (black or white). Fully upholstered variant shown here.