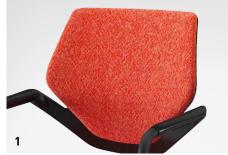

#### K+N NOOK.SHELL

Plastic shell available with or without cushion, or fully upholstered.

## K+N NOOK.SHELL

Back and seat

cushion can be

replaced without tools.

#### 4 | BACKREST SHELL

In three variants and two colours (black or white). Fully upholstered variant shown here.