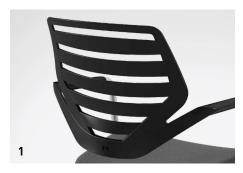

#### K+N NOOK

Split-shell backrest with or without backrest cushion.

# BACK The plastic split-shell backrest (black or white) is available unupholstered or with a cushion pad.

#### 1 | SPLIT-SHELL BACKREST

As an option, black or white Attractive and modern, unupholstered or with optional cushion pad.

Black or white plastic as one-piece element combined with backrest.

For use on carpeted floors, available without glides, with anti-tilt feet.