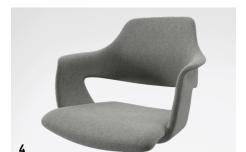

#### K+N NOOK

Split-shell backrest with or without backrest cushion.

#### K+N NOOK.SHELL

Plastic shell available with or without cushion, or fully upholstered.

# BACK The plastic split-shell backrest (black or white) is available unupholstered or with a cushion pad.

#### ARMRESTS

The comfortable plastic armrest is connected directly to the backrest.