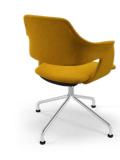

#### K+N NOOK.SHELL

Plastic shell available with or without cushion, or fully upholstered.

#### FRAME

Various models: Stackable four-legged model and cantilever model, four-legged model on castors, four-legged model on central column, on starbase (high and flat) and as a counter chair.

The cantilever models for use on carpeted floors are delivered without glides, with anti-tilt feet at the front.