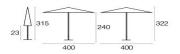

Description

Code: **786+932+936** 

Typology: With central pole

Collection: Signoria

Pole: Ø5.8 cm Cover: Yes

Cover Type: FC/982 Test: UPF Rating 50+ Technical Info

Width: 400 cm Depth: 400 cm Height: 322 cm Weight: 46.0 Kg Static Load: Packaging