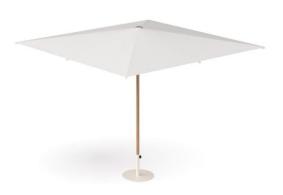

## Signoria / Sunshade 4x4 Design /

Test UPF Rating 50+

Piazza Signoria by EMU D&S Lab is a sunshade with a beechwood frame, perfect for creating a classic atmosphere where wood becomes a stylistic choice, pairing well with the other wood collections or in multi-material combinations. Available in three different sizes, this sunshade stands out for its use of cutting-edge aluminium structural components, ensuring durability and functionality.

Description

Code: **786+932+936** 

Typology: With central pole

Collection: Signoria

Pole: Ø5.8 cm Cover: Yes

Cover Type: FC/982 Test: UPF Rating 50+ Technical Info

Width: 400 cm Depth: 400 cm Height: 322 cm Weight: 46.0 Kg Static Load: Packaging