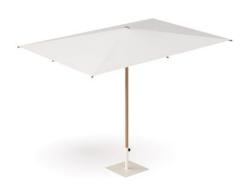

# Signoria / Sunshade 4x3 Design /

Test UPF Rating 50+

Piazza Signoria by EMU D&S Lab is a sunshade with a beechwood frame, perfect for creating a classic atmosphere where wood becomes a stylistic choice, pairing well with the other wood collections or in multi-material combinations. Available in three different sizes, this sunshade stands out for its use of cutting-edge aluminium structural components, ensuring durability and functionality.

# Description

Code: **785+933+934+936**Typology: **With central pole**Collection: **Signoria** 

Pole: Ø5.8 cm Cover: Yes

Cover Type: FC/982 Test: UPF Rating 50+