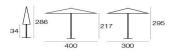

#### Technical Info

Width: 400 cm Depth: 300 cm Height: 295 cm Weight: 44.0 Kg Static Load: