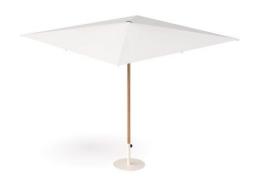

# Signoria / Sunshade 3x3 Design /

Test UPF Rating 50+

Piazza Signoria by EMU D&S Lab is a sunshade with a beechwood frame, perfect for creating a classic atmosphere where wood becomes a stylistic choice, pairing well with the other wood collections or in multi-material combinations. Available in three different sizes, this sunshade stands out for its use of cutting-edge aluminium structural components, ensuring durability and functionality.

Description Code: **781+932+936** Typology: **With central pole** Collection: **Signoria** 

Pole: Ø5.8 cm Cover: Yes Cover Type: FC/982 Test: UPF Rating 50+

# Technical Info

Width: **300 cm** Depth: **300 cm** Height: **277 cm** Weight: **42.0 Kg** Static Load: