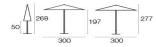

# Technical Info

Width: **300 cm** Depth: **300 cm** Height: **277 cm** Weight: **42.0 Kg** Static Load: