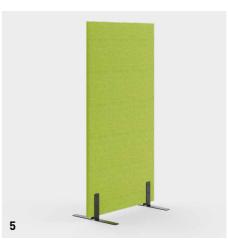

#### 1 | FREE-STANDING SCREENS

For individual privacy: desktop screen with metal storage tub that can be positioned freely or clamped onto the desktop.