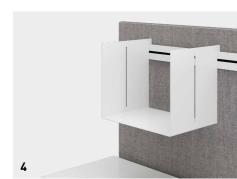

#### 4 | ACCESSORIES

Centre screen can be used to fit a file shelf, mirror, A4 letter tray, marker tray or magnetic rail.

In the widths 800, 1200 and 1600 mm.
With flat cantilever foot (suitable for use in fire exit routes) or with frames on castors.