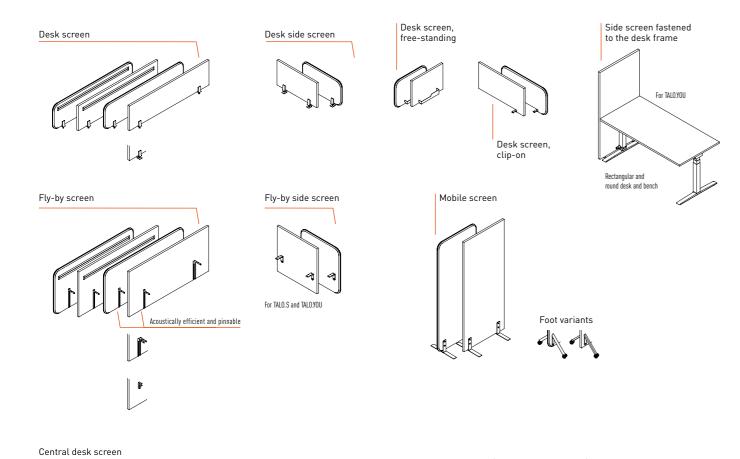

## SYSTEM OVERVIEW

Flipchart

Whiteboard

Side screen for bench

Attaches to bench frame Only for TALO.YOU

#### 1 | FREE-STANDING SCREENS

For individual privacy: desktop screen with metal storage tub that can be positioned freely or clamped onto the desktop.

#### 3 | ORGANISER RAIL

Single-sided tool rail on desk screens and fly-by screens, double-sided on benches.

#### 4 | ACCESSORIES

Centre screen can be used to fit a file shelf, mirror, A4 letter tray, marker tray or magnetic rail.

In the widths 800, 1200 and 1600 mm.
With flat cantilever foot (suitable for use in fire exit routes) or with frames on castors.

#### 6 | MULTIFUNCTIONAL

Write-on whiteboard made of metal with marker ledge, can be fitted without tools. Flipchart to hang over screen, fitted with bolts for the tear-off block.