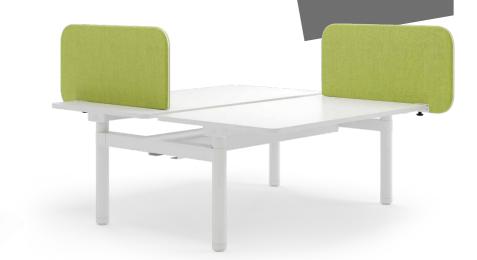

## SYSTEM OVERVIEW

Flipchart

Whiteboard

Side screen for bench

Attaches to bench frame Only for TALO.YOU

#### 3 | ORGANISER RAIL

Single-sided tool rail on desk screens and fly-by screens, double-sided on benches.