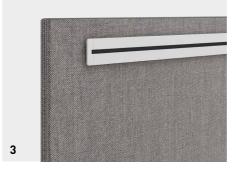

#### 3 | ORGANISER RAIL

Single-sided tool rail on desk screens and fly-by screens, double-sided on benches.