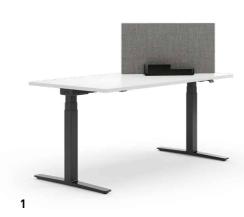

#### 1 | FREE-STANDING SCREENS

For individual privacy: desktop screen with metal storage tub that can be positioned freely or clamped onto the desktop.

#### 2 | CONSTRUCTION WITH ACOUSTIC INFILL

Basic thickness 25 mm, plus a bonded fabric sleeve to give a total thickness of 32 mm. The fabric sleeve on rounded screens has a plastic sealing strip in **3 different colours** (grey, black, white); on the rectangular screens it has a double stepped seam.