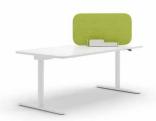

#### 1 | FREE-STANDING SCREENS

For individual privacy: desktop screen with metal storage tub that can be positioned freely or clamped onto the desktop.