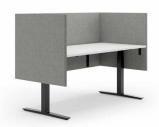

## SYSTEM OVERVIEW

Flipchart

Whiteboard

Side screen for bench

Attaches to bench frame Only for TALO.YOU

#### 4 | ACCESSORIES

Centre screen can be used to fit a file shelf, mirror, A4 letter tray, marker tray or magnetic rail.

In the widths 800, 1200 and 1600 mm.
With flat cantilever foot (suitable for use in fire exit routes) or with frames on castors.