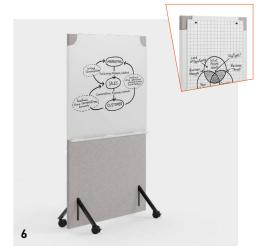

#### 6 | MULTIFUNCTIONAL

Write-on whiteboard made of metal with marker ledge, can be fitted without tools. Flipchart to hang over screen, fitted with bolts for the tear-off block.