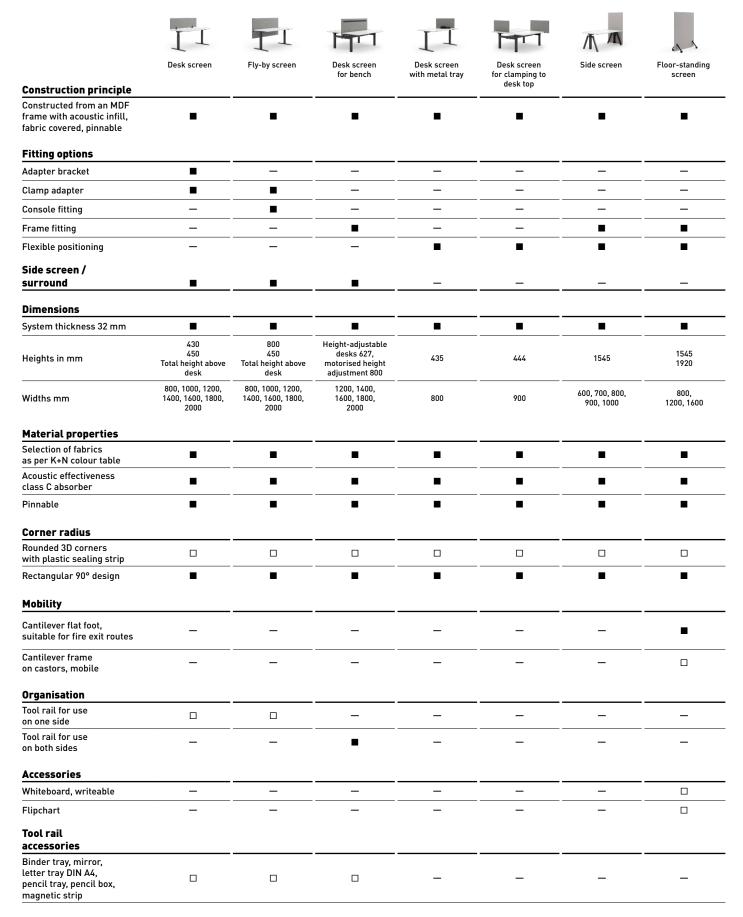

c sleeve on rounded screens has a plastic sealing strip in **3 different colours** (grey, black, white); on the rectangular screens it has a double stepped seam.

CHARACTERISTICS AND MATERIALS

+ Light-weight construction





#### 3 | ORGANISER RAIL

Single-sided tool rail on desk screens and fly-by screens, double-sided on benches.

#### 4 | ACCESSORIES

Centre screen can be used to fit a file shelf, mirror, A4 letter tray, marker tray or magnetic rail.



In the widths 800, 1200 and 1600 mm.
With flat cantilever foot (suitable for use in fire exit routes) or with frames on castors.

#### 6 | MULTIFUNCTIONAL

Write-on whiteboard made of metal with marker ledge, can be fitted without tools. Flipchart to hang over screen, fitted with bolts for the tear-off block.





## PRODUCT OVERVIEW