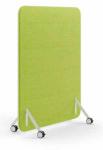

#### 4 | ACCESSORIES

Centre screen can be used to fit a file shelf, mirror, A4 letter tray, marker tray or magnetic rail.

In the widths 800, 1200 and 1600 mm.
With flat cantilever foot (suitable for use in fire exit routes) or with frames on castors.