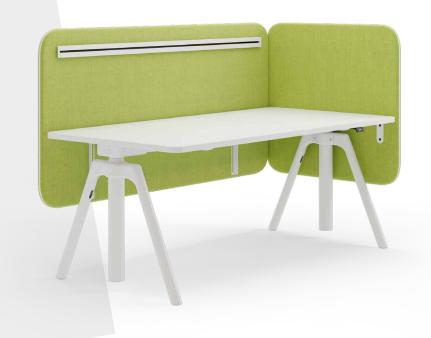

## SYSTEM OVERVIEW

Flipchart

Whiteboard

Side screen for bench

Attaches to bench frame Only for TALO.YOU

#### 3 | ORGANISER RAIL

Single-sided tool rail on desk screens and fly-by screens, double-sided on benches.

#### 4 | ACCESSORIES

Centre screen can be used to fit a file shelf, mirror, A4 letter tray, marker tray or magnetic rail.

In the widths 800, 1200 and 1600 mm.
With flat cantilever foot (suitable for use in fire exit routes) or with frames on castors.