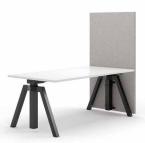

#### 1 | FREE-STANDING SCREENS

For individual privacy: desktop screen with metal storage tub that can be positioned freely or clamped onto the desktop.

## SYSTEM OVERVIEW

Flipchart

Whiteboard

Side screen for bench

Attaches to bench frame Only for TALO.YOU