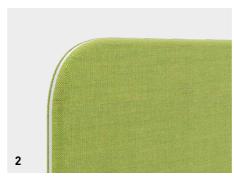

#### 2 | CONSTRUCTION WITH ACOUSTIC INFILL

Basic thickness 25 mm, plus a bonded fabric sleeve to give a total thickness of 32 mm. The fabric sleeve on rounded screens has a plastic sealing strip in **3 different colours** (grey, black, white); on the rectangular screens it has a double stepped seam.