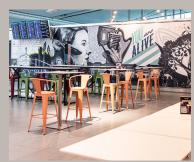

## Case Study The Mezz - Dublin Airport

Engaged in the revitalization of Dublin Airport's dining experience, Bushell Interiors collaborated with Ryan & Lamb Architects in this great project. The furniture, blending durability and fire-resistant features, contribute to a vibrant and energetic ambience.

Committed to exceeding client expectations, these projects enhance the diverse culinary offerings, creating an inviting and dynamic space for patrons to savour.

Client: Architect: Building Contractor: Project Manager/QS: Supply Partners: SSP Group Ryan & Lamb Architects Flynn MC APNA Andrew P. Nugent & Associates Pedrali, EMU, Tolix, Bespoke Furniture