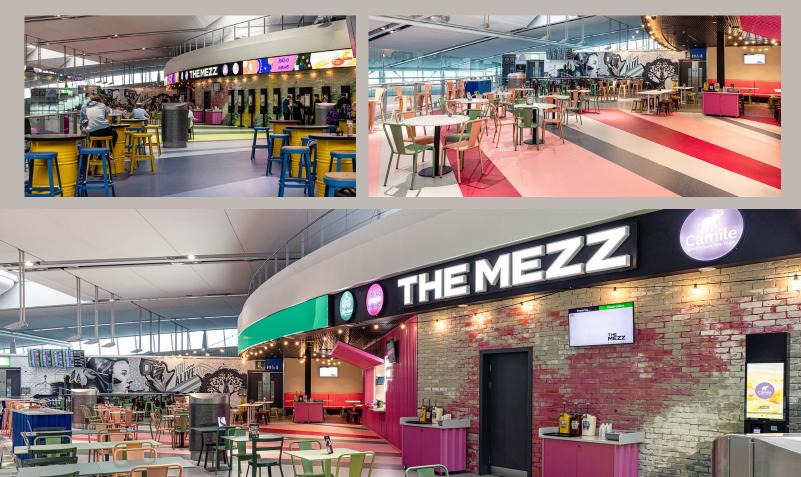

## Case Study The Mezz - Dublin Airport

Engaged in the revitalization of Dublin Airport's dining experience, Bushell Interiors collaborated with Ryan & Lamb Architects in this great project. The furniture, blending durability and fire-resistant features, contribute to a vibrant and energetic ambience.

Committed to exceeding client expectations, these projects enhance the diverse culinary offerings, creating an inviting and dynamic space for patrons to savour.

Client: Architect: Building Contractor: Project Manager/QS: Supply Partners: SSP Group Ryan & Lamb Architects Flynn MC APNA Andrew P. Nugent & Associates Pedrali, EMU, Tolix, Bespoke Furniture