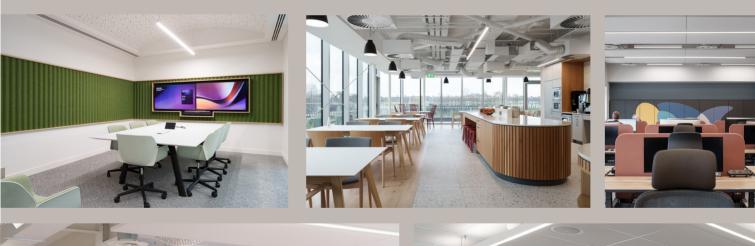

## Case Study Tirlán (Glanbia)

In a dynamic collaboration with Henry J Lyons, Bushell Interiors supplied and fitted-out the furniture for the Tirlán Office project. With a strong focus on sustainability, the mission was to harmonize the office environment with Tirlán's redefined identity and branding.

We provided functional and aesthetically pleasing furniture for various spaces, from breakout rooms to the conference room and canteen, ensuring a sophisticated and eco-conscious workspace.

Client: Architect: Building Contractor: Project Manager/QS: Supply Partners: Tirlán (Glanbia) Henry J Lyons GC Fitout Turner & Townsend Andreu World, Koenig & Neurath, Treku, ICF, Martex, Spacestor, Hay, Inclass, Pedrali