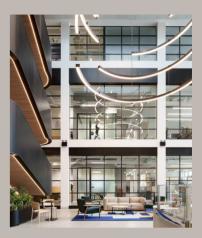

## Case Study Tirlán (Glanbia)

In a dynamic collaboration with Henry J Lyons, Bushell Interiors supplied and fitted-out the furniture for the Tirlán Office project. With a strong focus on sustainability, the mission was to harmonize the office environment with Tirlán's redefined identity and branding.

We provided functional and aesthetically pleasing furniture for various spaces, from breakout rooms to the conference room and canteen, ensuring a sophisticated and eco-conscious workspace.

Client: Architect: Building Contractor: Project Manager/QS: Supply Partners: Tirlán (Glanbia) Henry J Lyons GC Fitout Turner & Townsend Andreu World, Koenig & Neurath, Treku, ICF, Martex, Spacestor, Hay, Inclass, Pedrali