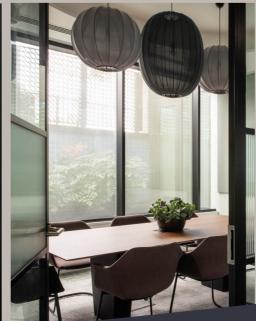

## Case Study Glandore - Bottleworks

Bushell Interiors recently collaborated with Todd Architects to furnish the cutting-edge Glandore Bottleworks Enterprise and Innovation Building in Dublin 4. This five-story facility is strategically located in the heart of Dublin's South Docks, known as the Silicon Valley of Europe.

Our carefully selected furniture enhances the modern workspaces, promoting creativity and innovation. We're proud to be part of this dynamic project, showcasing our commitment to top-tier commercial solutions.