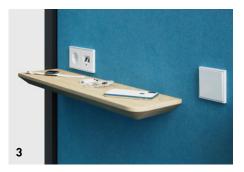

**QUIET.BOX Organic** Design variant with rounded corners.

**1 | BUILT-IN LED** For uniform illumination.

**2 | DOOR HINGES** 3D adjustable.

**3 | SHELF** With USB charger and socket.