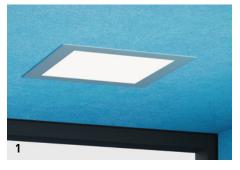

**QUIET.BOX Organic** Design variant with rounded corners.

**1 | BUILT-IN LED** For uniform illumination.

**2 | DOOR HINGES** 3D adjustable.

**3 | SHELF** With USB charger and socket.