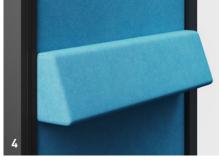

## 4 | SEAT UPHOLSTERY

Choose from the K+N fabric collection (Standard 22,28 and 29, Comfort 39, as well as Premium 42,46 and 49).