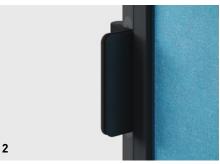

**QUIET.BOX Organic** Design variant with rounded corners.

**1 | BUILT-IN LED** For uniform illumination.

**2 | DOOR HINGES** 3D adjustable.

**3 | SHELF** With USB charger and socket.