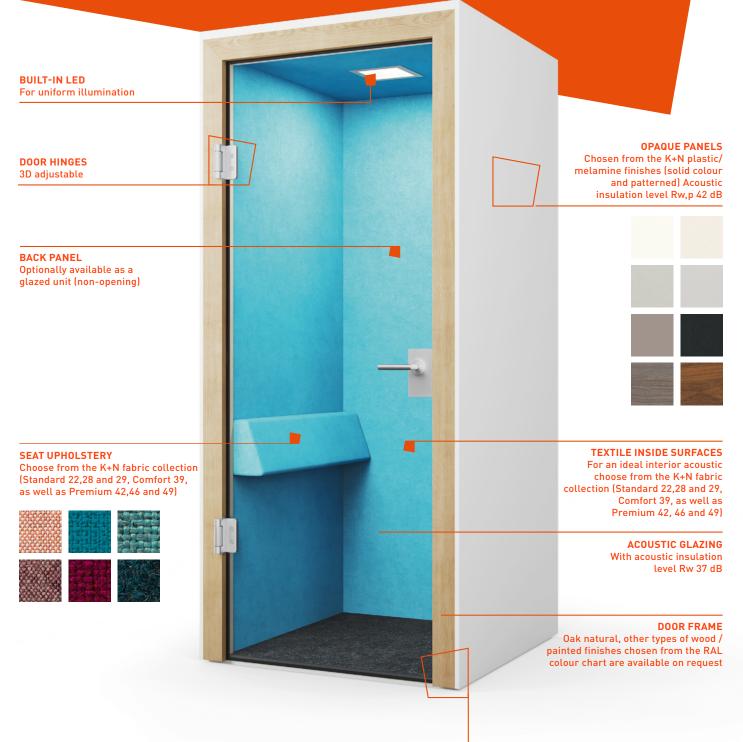

**QUIET.BOX Organic** Design variant with rounded corners.

**1 | BUILT-IN LED** For uniform illumination.

**2 | DOOR HINGES** 3D adjustable.

**3 | SHELF** With USB charger and socket.

## 4 | SEAT UPHOLSTERY

Choose from the K+N fabric collection (Standard 22,28 and 29, Comfort 39, as well as Premium 42,46 and 49).

## 5 | DOOR FRAME

Oak natural, other types of wood / painted finishes chosen from the RAL colour chart are available on request.