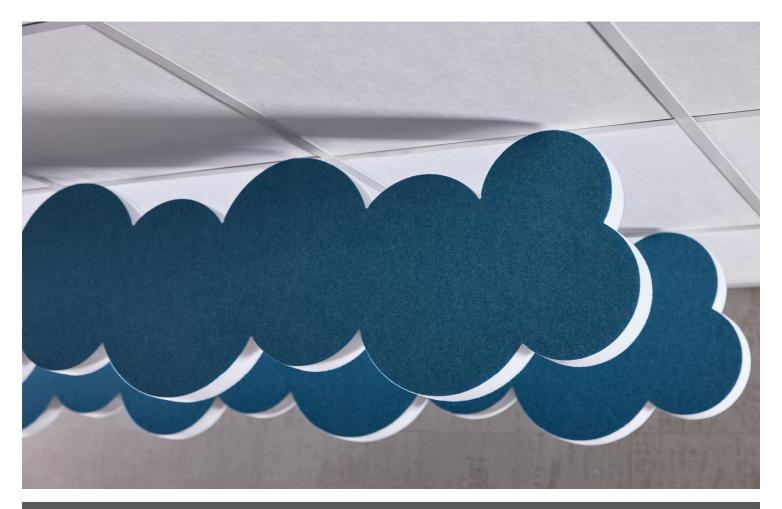

## **SKY CLOUD ECOSUND®**

Sky Cloud is a ceiling-mounted absorbent in 50 mm EcoSUND for very good sound absorption. Advantageously mounted in an open office landscape to effectively improve the acoustics and create a cozy feeling.

## **Sky Cloud EcoSUND**

Cloud-shaped sound absorber for ceiling suspension, made in EcoSund

Dress of choice: raw, dressed in Hush from Gabriel

Edge raw in colour: white, black, grey

Bracket: bracket for T24, bracket for roof without support, suspended from ceiling bracket with cable.

Dimensions: W 2400 H 400 Thickness: 50 mm.

GÖTESSONS **PRODUCT SHEET** 2023-09-18

|          | ARTICLES                    |         |      |     |    |
|----------|-----------------------------|---------|------|-----|----|
| ART. NO  | SIZE / DESCRIPTION          | Color   | W:   | H:  | D: |
| 121402-  | Sky Cloud EcoSUND Raw       | raw     | 2400 | 400 | 50 |
| 121402-1 | Sky Cloud EcoSUND Raw White | white   | 2400 | 400 | 50 |
| 121402-2 | Sky Cloud EcoSUND Raw Black | black   | 2400 | 400 | 50 |
| 121402-3 | Sky Cloud EcoSUND Raw Grey  | grey    | 2400 | 400 | 50 |
| 121403-  | Sky Cloud EcoSUND Dressed   | dressed | 2400 | 400 | 50 |