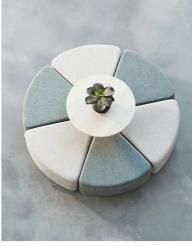

## **PIECE OF CAKE**

A stylish piece of seating furniture in the form of a triangle that creates a circle when 6 pieces are combined. Available in two different seat heights, both of which are adapted to the Sit Around table. Dress in any seating furniture textile from our standard range.

## Big piece of cake

Sound-absorbing seating furniture that fits the Sit Around table. Made of cold foam with artificial leather underneath. Colour: Dress with optional textile for seating furniture.

Dimensions: W 762 mm H 500 mm D 725 mm

## Small piece of cake

Sound-absorbing seating furniture that fits the Sit Around table. Made of cold foam with artificial leather underneath. Colour: Dress with optional textile for seating furniture.