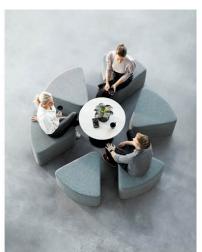

## **PIECE OF CAKE**

A stylish piece of seating furniture in the form of a triangle that creates a circle when 6 pieces are combined. Available in two different seat heights, both of which are adapted to the Sit Around table. Dress in any seating furniture textile from our standard range.

## Big piece of cake

Sound-absorbing seating furniture that fits the Sit Around table. Made of cold foam with artificial leather underneath. Colour: Dress with optional textile for seating furniture.

Dimensions: W 762 mm H 500 mm D 725 mm

## Small piece of cake

Sound-absorbing seating furniture that fits the Sit Around table. Made of cold foam with artificial leather underneath. Colour: Dress with optional textile for seating furniture.