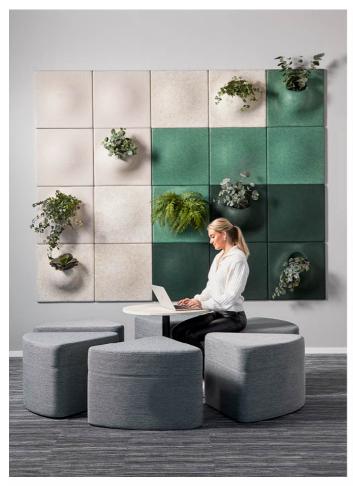

## **PIECE OF CAKE**

A stylish piece of seating furniture in the form of a triangle that creates a circle when 6 pieces are combined. Available in two different seat heights, both of which are adapted to the Sit Around table. Dress in any seating furniture textile from our standard range.