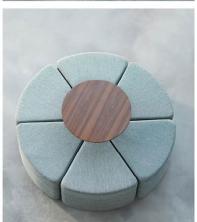

## **PIECE OF CAKE**

A stylish piece of seating furniture in the form of a triangle that creates a circle when 6 pieces are combined. Available in two different seat heights, both of which are adapted to the Sit Around table. Dress in any seating furniture textile from our standard range.

## Big piece of cake

Sound-absorbing seating furniture that fits the Sit Around table. Made of cold foam with artificial leather underneath. Colour: Dress with optional textile for seating furniture.

Dimensions: W 762 mm H 500 mm D 725 mm

## Small piece of cake

Sound-absorbing seating furniture that fits the Sit Around table. Made of cold foam with artificial leather underneath. Colour: Dress with optional textile for seating furniture.

Dimensions: W 762 mm H 300 mm D 725 mm

GÖTESSONS **PRODUCT SHEET** 2023-09-14

|         |                     | ARTICLES |     |     |     |  |
|---------|---------------------|----------|-----|-----|-----|--|
| ART. NO | SIZE / DESCRIPTION  |          | W:  | H:  | D:  |  |
| 647140- | Small piece of cake |          | 762 | 300 | 725 |  |
| 647145- | Big piece of cake   |          | 762 | 500 | 725 |  |