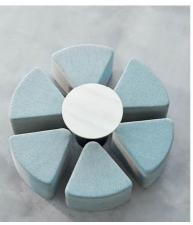

## **PIECE OF CAKE**

A stylish piece of seating furniture in the form of a triangle that creates a circle when 6 pieces are combined. Available in two different seat heights, both of which are adapted to the Sit Around table. Dress in any seating furniture textile from our standard range.

## Big piece of cake

Sound-absorbing seating furniture that fits the Sit Around table. Made of cold foam with artificial leather underneath. Colour: Dress with optional textile for seating furniture.

Dimensions: W 762 mm H 500 mm D 725 mm

## Small piece of cake

Sound-absorbing seating furniture that fits the Sit Around table. Made of cold foam with artificial leather underneath. Colour: Dress with optional textile for seating furniture.