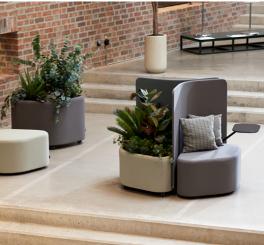

## ROMBOPLANTER

Rombo Planter is the textile-covered pouffe to be combined with plants. Available in two different heights that makes it easy to create nice arrangements. Inner pot included. Also available with wheels.

## PRESCRIBED TEXT

Textile covered plant storage with waterproof inner pot. W 1000 D 642

Height: 450 mm alt 650 mm

Textile:

|         |                     | ARTICLES |      |     |     |
|---------|---------------------|----------|------|-----|-----|
| ART. NO | SIZE / DESCRIPTION  |          | W:   | H:  | D:  |
| 647175- | RomboPlanter 450 mm |          | 1000 | 450 | 650 |
| 647177- | RomboPlanter 650 mm |          | 1000 | 650 | 650 |