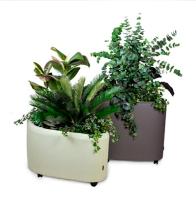

## ROMBOPLANTER

Rombo Planter is the textile-covered pouffe to be combined with plants. Available in two different heights that makes it easy to create nice arrangements. Inner pot included. Also available with wheels.

## PRESCRIBED TEXT

Textile covered plant storage with waterproof inner pot. W 1000 D 642

Height: 450 mm alt 650 mm

Textile:

|         |                     | ARTICLES |      |     |     |
|---------|---------------------|----------|------|-----|-----|
| ART. NO | SIZE / DESCRIPTION  |          | W:   | H:  | D:  |
| 647175- | RomboPlanter 450 mm |          | 1000 | 450 | 650 |
| 647177- | RomboPlanter 650 mm |          | 1000 | 650 | 650 |