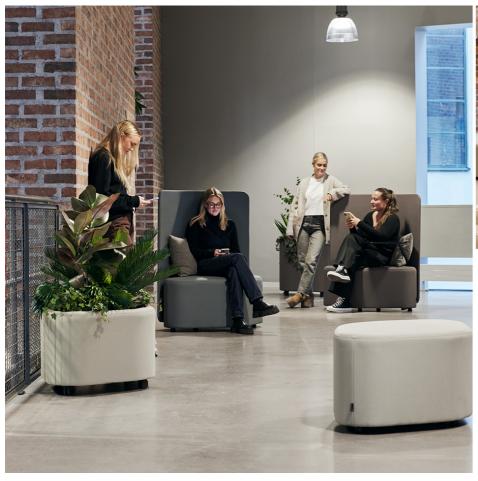

## ROMBOPLANTER

Rombo Planter is the textile-covered pouffe to be combined with plants. Available in two different heights that makes it easy to create nice arrangements. Inner pot included. Also available with wheels.