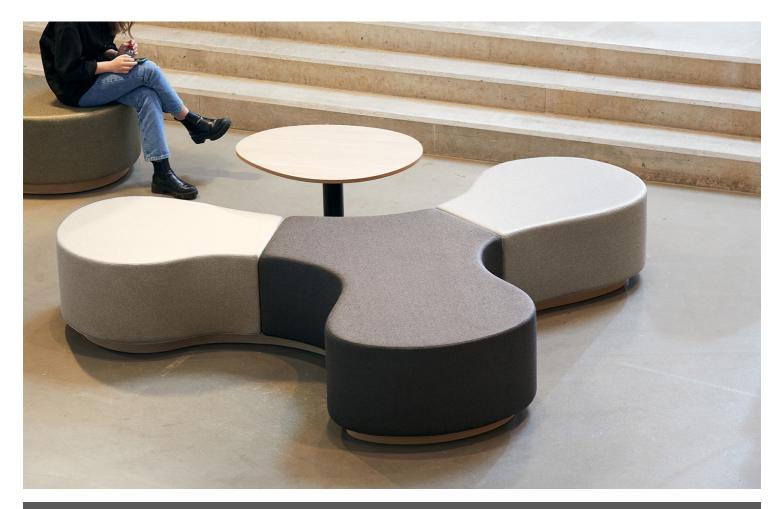

## **SANDY SOFA**

Sandy sofa, developed by JOOY Design Studio, for easily accessible seating areas in creative combinations. The perfect lounge furniture. The sofa is available in two modules that can be assembled into a variety of formation. The Sandy serie also consists of a single pouffe that can be placed side by side as a complement. When order, chose any seating fabric and also laminate color; white, black, ash, walnut or oak on the base. Feel free to combine with Sandy table.

## PRESCRIBED TEXT

Sofa module, seat height 460 mm

Plinth in laminate: white, black, ash, walnut, oak.

Textile:

GÖTESSONS **PRODUCT SHEET** 2023-09-14

| ARTICLES |                      |      |     |      |  |
|----------|----------------------|------|-----|------|--|
| ART. NO  | SIZE / DESCRIPTION   | W:   | H:  | D:   |  |
| 647600-  | Sandy middle section | 1450 | 460 | 1260 |  |
| 647601-  | Sandy outer section  | 990  | 460 | 785  |  |
| 647602-  | Sandy seat           | 945  | 460 | 745  |  |
| 647603-  |                      | 1450 | 460 | 1260 |  |