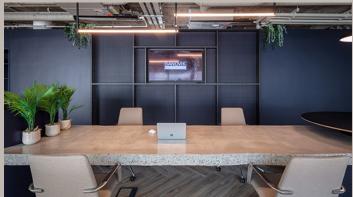

## Case Study Sandvik

Bushell Interiors collaborated with Reddy A+U to develop an activity-based working environment to accommodate 150 employees.

One distinctive aspect of this project was the tailored variety of workspaces, which were equipped with furniture solutions to facilitate both in-office and remote tasks, drawing inspiration from Sandvik's core business in 'Rock Technology' Mining. The furniture supplied included workstations, task chairs, screens, and loose furniture.