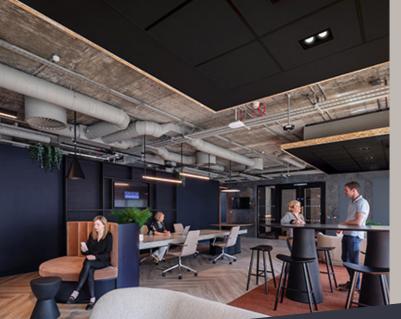

## Case Study Sandvik

Bushell Interiors collaborated with Reddy A+U to develop an activity-based working environment to accommodate 150 employees.

One distinctive aspect of this project was the tailored variety of workspaces, which were equipped with furniture solutions to facilitate both in-office and remote tasks, drawing inspiration from Sandvik's core business in 'Rock Technology' Mining. The furniture supplied included workstations, task chairs, screens, and loose furniture.