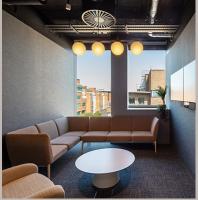

## Case Study Sandvik

Bushell Interiors collaborated with Reddy A+U to develop an activity-based working environment to accommodate 150 employees.

One distinctive aspect of this project was the tailored variety of workspaces, which were equipped with furniture solutions to facilitate both in-office and remote tasks, drawing inspiration from Sandvik's core business in 'Rock Technology' Mining. The furniture supplied included workstations, task chairs, screens, and loose furniture.