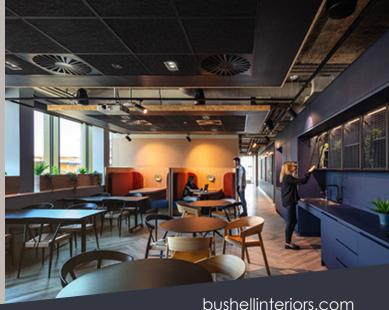

## Case Study Sandvik

Bushell Interiors collaborated with Reddy A+U to develop an activity-based working environment to accommodate 150 employees.

One distinctive aspect of this project was the tailored variety of workspaces, which were equipped with furniture solutions to facilitate both in-office and remote tasks, drawing inspiration from Sandvik's core business in 'Rock Technology' Mining. The furniture supplied included workstations, task chairs, screens, and loose furniture.