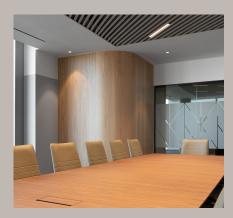

## Case Study Private Financial Client - Dublin

Bushell Interiors collaborated with MOLA Architecture and the Client to provide customized furniture solutions that matched both design and functional preferences. The project required adaptable and modular furniture with a quick lead time to accommodate the evolving work culture and needs. Our scope included Modular Booths, Room divisions, workstations, Lockers, Ergonomic task Chairs, Meeting Room Chairs, Storage, Tables and ceiling lamps.