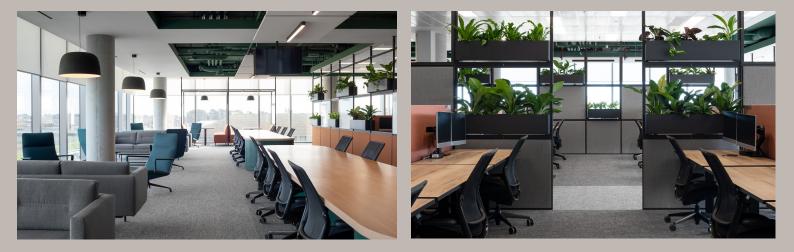

## Case Study Private Financial Client - Dublin

Bushell Interiors collaborated with MOLA Architecture and the Client to provide customized furniture solutions that matched both design and functional preferences. The project required adaptable and modular furniture with a quick lead time to accommodate the evolving work culture and needs. Our scope included Modular Booths, Room divisions, workstations, Lockers, Ergonomic task Chairs, Meeting Room Chairs, Storage, Tables and ceiling lamps.