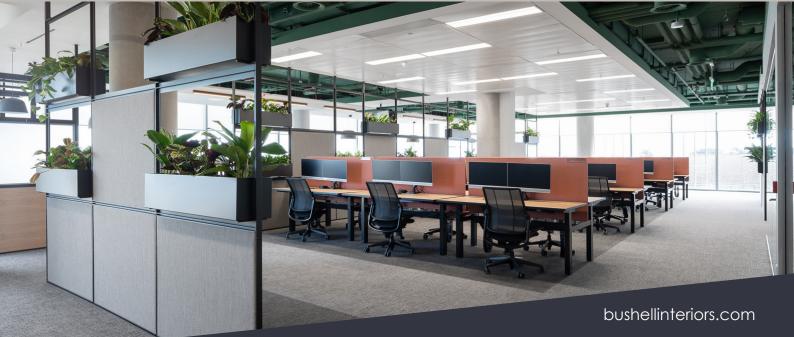

## Case Study Private Financial Client - Dublin

Bushell Interiors collaborated with MOLA Architecture and the Client to provide customized furniture solutions that matched both design and functional preferences. The project required adaptable and modular furniture with a quick lead time to accommodate the evolving work culture and needs. Our scope included Modular Booths, Room divisions, workstations, Lockers, Ergonomic task Chairs, Meeting Room Chairs, Storage, Tables and ceiling lamps.