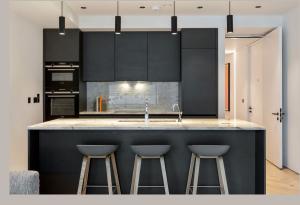

## Case Study Oakmount Lad Lane

Bushell Interiors worked closely with ODA Architects to design, supply and fit the Kitchens, Utility Rooms, Wardrobes and Show-Unit Furniture in the 25 luxury high specification apartments. This project involved the integration of our exclusive German Kitchen and Italian Wardrobe brands, ensuring the highest quality and luxurious finishes to complement this exceptional residential development.