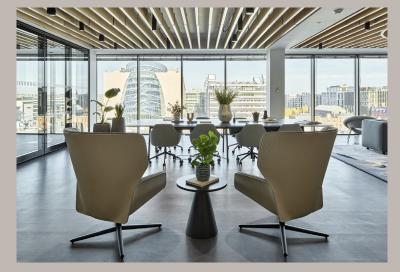

## Case Study IPUT Making it Work

Collaborating with various architects, Bushell Interiors delivered modern, fully equipped workspaces for IPUT, tailored to their "Making it work" concept. With a focus on flexibility and excellence, the office platform can adapt to each user's needs. We supplied Workstations, Lockers, Ergonomic task Chairs, Loose and Canteen Furniture, Meeting Room Chairs, Storage, and Tables.