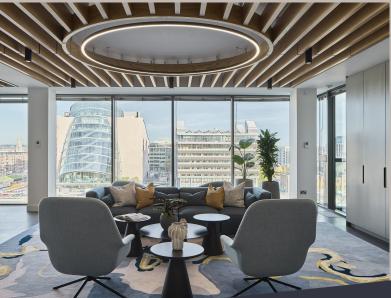

## Case Study IPUT Making it Work

Collaborating with various architects, Bushell Interiors delivered modern, fully equipped workspaces for IPUT, tailored to their "Making it work" concept. With a focus on flexibility and excellence, the office platform can adapt to each user's needs. We supplied Workstations, Lockers, Ergonomic task Chairs, Loose and Canteen Furniture, Meeting Room Chairs, Storage, and Tables.