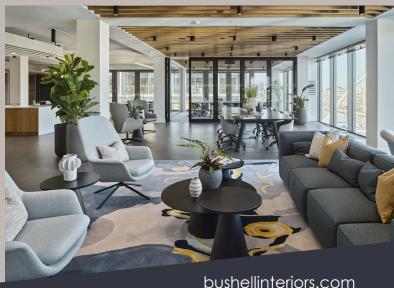

## Case Study IPUT Making it Work

Collaborating with various architects, Bushell Interiors delivered modern, fully equipped workspaces for IPUT, tailored to their "Making it work" concept. With a focus on flexibility and excellence, the office platform can adapt to each user's needs. We supplied Workstations, Lockers, Ergonomic task Chairs, Loose and Canteen Furniture, Meeting Room Chairs, Storage, and Tables.