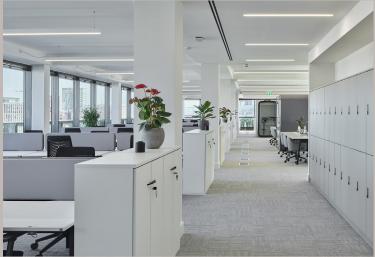

## Case Study IPUT Making it Work

Collaborating with various architects, Bushell Interiors delivered modern, fully equipped workspaces for IPUT, tailored to their "Making it work" concept. With a focus on flexibility and excellence, the office platform can adapt to each user's needs. We supplied Workstations, Lockers, Ergonomic task Chairs, Loose and Canteen Furniture, Meeting Room Chairs, Storage, and Tables.