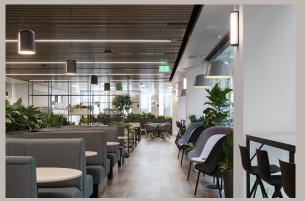

## Case Study IPUT 3DL

In an extraordinary collaboration, Bushell Interiors and MCA Architects joined forces to design an inspiring and forward-thinking workspace in record time. IPUT 3DL foster productivity, social interaction, and collaboration while being adaptable to future needs.

Our contributions included Workstations, Lockers, Ergonomic task Chairs, Loose and Canteen Furniture, Meeting Room Chairs, Storage, and Tables.

Client: IPUT

Architect: MCA Architects
Building Contractor: Structuretone