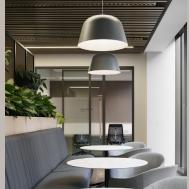

## Case Study IPUT 3DL

In an extraordinary collaboration, Bushell Interiors and MCA Architects joined forces to design an inspiring and forward-thinking workspace in record time. IPUT 3DL foster productivity, social interaction, and collaboration while being adaptable to future needs.

Our contributions included Workstations, Lockers, Ergonomic task Chairs, Loose and Canteen Furniture, Meeting Room Chairs, Storage, and Tables.

Client: IPUT

Architect: MCA Architects
Building Contractor: Structuretone