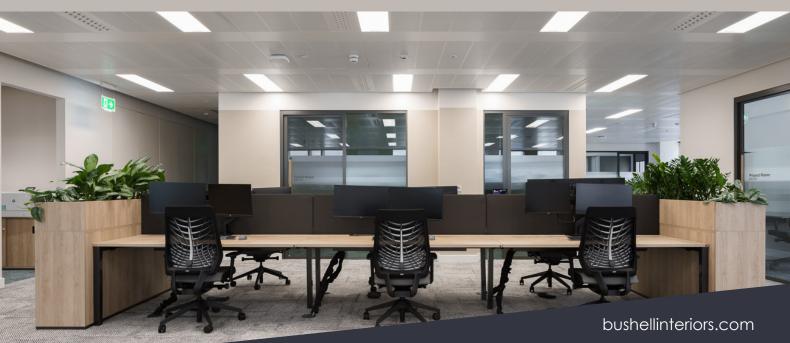

## Case Study IPUT 3DL

In an extraordinary collaboration, Bushell Interiors and MCA Architects joined forces to design an inspiring and forward-thinking workspace in record time. IPUT 3DL foster productivity, social interaction, and collaboration while being adaptable to future needs.

Our contributions included Workstations, Lockers, Ergonomic task Chairs, Loose and Canteen Furniture, Meeting Room Chairs, Storage, and Tables.

Client: IPUT

Architect: MCA Architects
Building Contractor: Structuretone