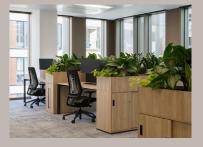

## Case Study IPUT 3DL

In an extraordinary collaboration, Bushell Interiors and MCA Architects joined forces to design an inspiring and forward-thinking workspace in record time. IPUT 3DL foster productivity, social interaction, and collaboration while being adaptable to future needs.

Our contributions included Workstations, Lockers, Ergonomic task Chairs, Loose and Canteen Furniture, Meeting Room Chairs, Storage, and Tables.

Client: IPUT

Architect: MCA Architects
Building Contractor: Structuretone