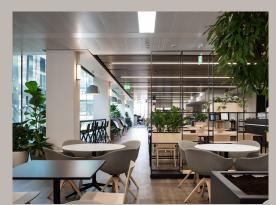

## Case Study IPUT 3DL

In an extraordinary collaboration, Bushell Interiors and MCA Architects joined forces to design an inspiring and forward-thinking workspace in record time. IPUT 3DL foster productivity, social interaction, and collaboration while being adaptable to future needs.

Our contributions included Workstations, Lockers, Ergonomic task Chairs, Loose and Canteen Furniture, Meeting Room Chairs, Storage, and Tables.

Client: IPUT

Architect: MCA Architects
Building Contractor: Structuretone