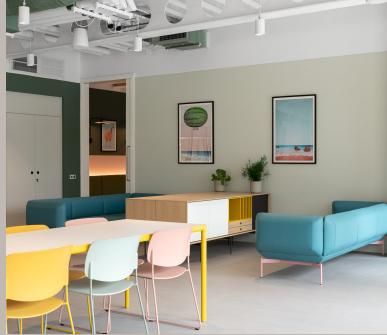

## Case Study Google Govo - Dublin

Bushell Interiors collaborated with Mola Architects in a cutting-edge office space meticulously crafted for adaptability and teamwork. Google Govo Offices in Dublin were furnished with Sit Stand Desks, Ergonomic Task Chairs, an assortment of Loose and Canteen Furniture, Meeting Room Chairs, Storage, and Tables that perfectly complements this dynamic environment.