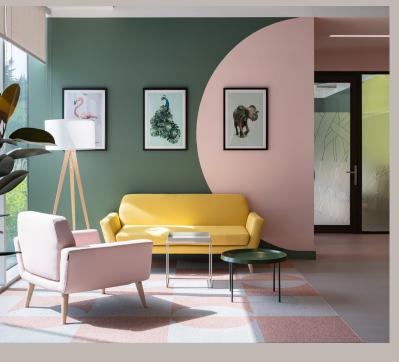

## Case Study Google Govo - Dublin

Bushell Interiors collaborated with Mola Architects in a cutting-edge office space meticulously crafted for adaptability and teamwork. Google Govo Offices in Dublin were furnished with Sit Stand Desks, Ergonomic Task Chairs, an assortment of Loose and Canteen Furniture, Meeting Room Chairs, Storage, and Tables that perfectly complements this dynamic environment.