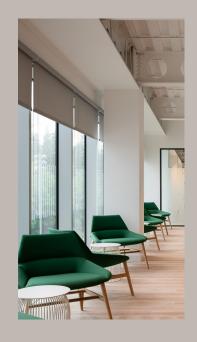

## Case Study Google Govo - Dublin

Bushell Interiors collaborated with Mola Architects in a cutting-edge office space meticulously crafted for adaptability and teamwork. Google Govo Offices in Dublin were furnished with Sit Stand Desks, Ergonomic Task Chairs, an assortment of Loose and Canteen Furniture, Meeting Room Chairs, Storage, and Tables that perfectly complements this dynamic environment.