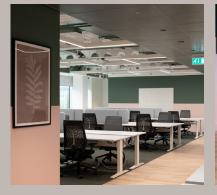

## Case Study Google Govo - Dublin

Bushell Interiors collaborated with Mola Architects in a cutting-edge office space meticulously crafted for adaptability and teamwork. Google Govo Offices in Dublin were furnished with Sit Stand Desks, Ergonomic Task Chairs, an assortment of Loose and Canteen Furniture, Meeting Room Chairs, Storage, and Tables that perfectly complements this dynamic environment.