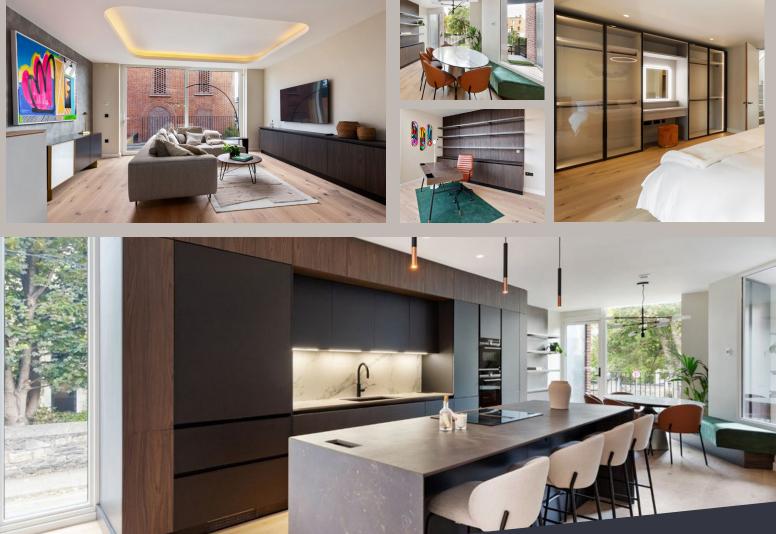

## Case Study Charleston Town Homes

Jamie Moran Homes partnered with Bushell Interiors to furnish the Kitchens and Wardrobes for a charming development of four townhouses.

Focusing on both aesthetic appeal and practicality, our collaboration resulted in exquisite kitchen furniture featuring elegant Italian handleless doors in a sophisticated combination of matt-lacquer Black and Dark Wood. To enhance functionality, we complemented the kitchens with high-quality mineral countertops and top-notch appliances.

In line with the same sleek handleless design, the wardrobes had LED lighting integrated to add a touch of modernity and convenience to the overall design.

Client: Architect: Building Contractor: Project Manager/QS: Supply Partners: