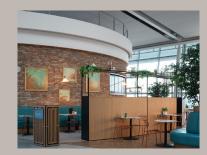

## Case Study The Fallow - Dublin Airport

Bushell Interiors were delighted to partake in multiple projects aimed at revitalizing the food and beverage experience at Dublin Airport.

Alongside Ryan & Lamb Architects, we delivered furniture that not only boasts durability but also incorporates fire-resistant properties, aligning seamlessly with the client's high expectations.