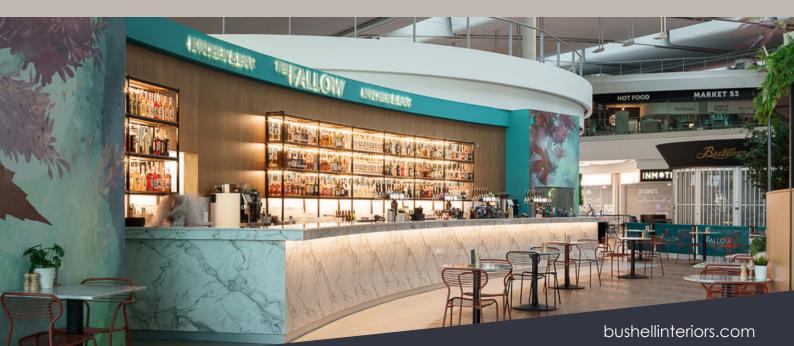

## Case Study The Fallow - Dublin Airport

Bushell Interiors were delighted to partake in multiple projects aimed at revitalizing the food and beverage experience at Dublin Airport.

Alongside Ryan & Lamb Architects, we delivered furniture that not only boasts durability but also incorporates fire-resistant properties, aligning seamlessly with the client's high expectations.