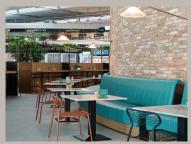

## Case Study The Fallow - Dublin Airport

Bushell Interiors were delighted to partake in multiple projects aimed at revitalizing the food and beverage experience at Dublin Airport.

Alongside Ryan & Lamb Architects, we delivered furniture that not only boasts durability but also incorporates fire-resistant properties, aligning seamlessly with the client's high expectations.