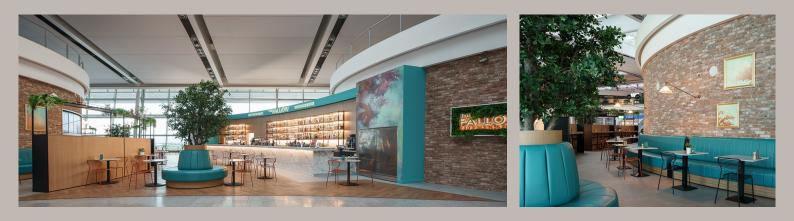

## Case Study The Fallow - Dublin Airport

Bushell Interiors were delighted to partake in multiple projects aimed at revitalizing the food and beverage experience at Dublin Airport.

Alongside Ryan & Lamb Architects, we delivered furniture that not only boasts durability but also incorporates fire-resistant properties, aligning seamlessly with the client's high expectations.