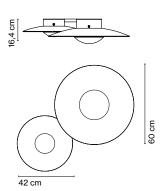

#### Accessory C2 42/60

Accessory C2 20/32

LED SMD 13,9W 700mA 2700K CRI90 Light Source 1205lm (included)

#### Accessory C2 32/42

LED SMD 33,2W 700mA 2700K CRI90 Light Source 3196lm Luminaire 1048lm (included)