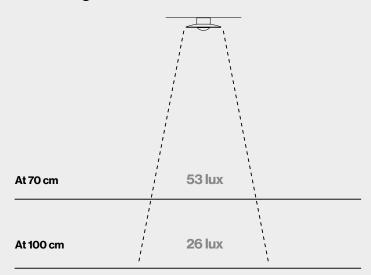

essory C3 20/42/60

LED SMD 35,6 700mA 2700K CRI90 Light Source 3335lm (included)

#### Accessory C2 32/42

LED SMD 33,2W 700mA 2700K CRI90 Light Source 3196lm Luminaire 1048lm (included)

#### Accessory C3 32/42/60

LED SMD 60,2W 700mA 2700K CRI90 Light Source 6219lm Luminaire 2213lm (included)

Accessory C2 42/60 LED SMD 50,2W 700mA 2700K CRI90 Light Source 5153lm Luminaire 1863lm (included)

Pressed wood or brushed aluminium diffuser. Injected and lacquered black metal matte aluminium dissipater.



Oak - White Wenge - White

Brushed brass - Brushed brass

Black - White Mauve (RAL 010 70 10)

Sand (RAL 050 85 10)

Stone Grey (RAL 000 65 00)

#### Range



#### Watch the video

info@marset.com www.marset.com

Ginger Joan Gaspar marset

### **How Ginger illuminates**



#### Ginger 20 C