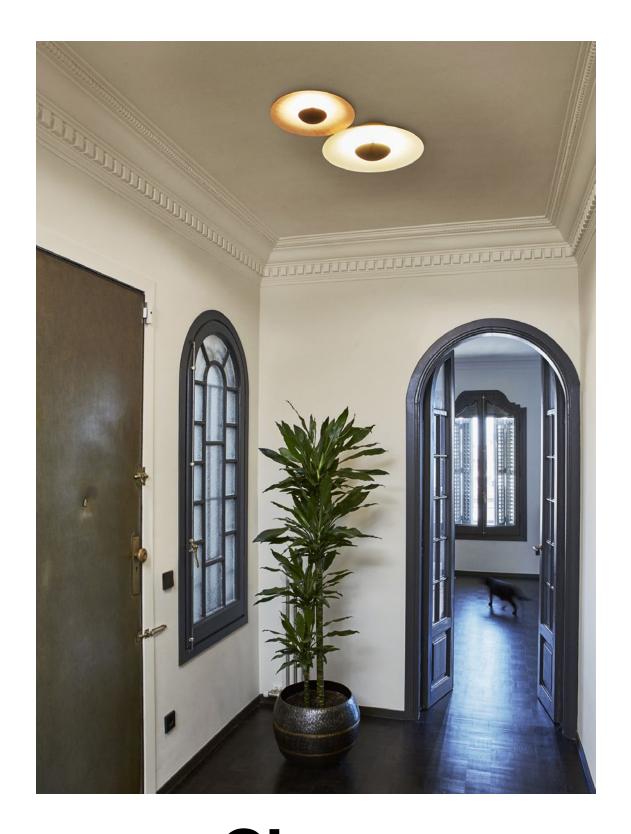

## marset

marset Ginger Joan Gaspar

Ginger 60C

ø60 cm

Ginger 42C

Ginger 32C

#### Ginger 42C

LED SMD 21,7W 700mA 2700K CRI90 Light Source 2130lm Luminaire 698lm (included)

Sand (RAL 050 85 10)

Stone Grey (RAL 000 65 00)

dimmable\*

\*Phase cut dimmer leading and trailing edge (Triac)

Wood is a great ally of cozy lighting. It is a material that is hard to mold, a challenge that the Ginger collection neatly resolves. The combination of sheets of wood and paper pressed together under high pressure achieves a laminate that appears almost entirely flat. Within the same collection, Ginger is also published in metal.