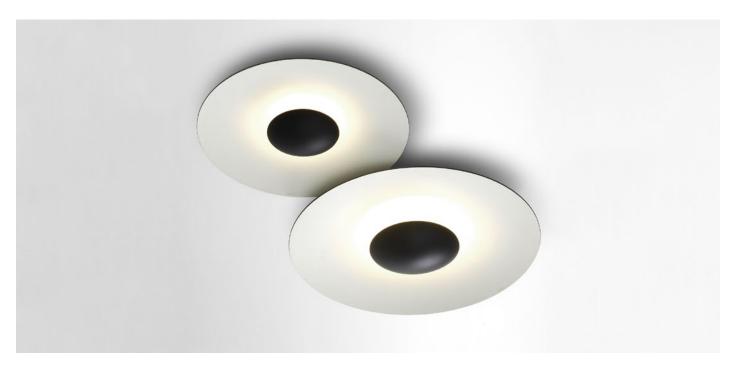

## marset

marset Ginger Joan Gaspar

Ginger 60C

ø60 cm

Ginger 42C

Ginger 32C

#### Ginger 42C

LED SMD 21,7W 700mA 2700K CRI90 Light Source 2130lm Luminaire 698lm (included)

Sand (RAL 050 85 10)

Stone Grey (RAL 000 65 00)

dimmable\*

\*Phase cut dimmer leading and trailing edge (Triac)

Wood is a great ally of cozy lighting. It is a material that is hard to mold, a challenge that the Ginger collection neatly resolves. The combination of sheets of wood and paper pressed together under high pressure achieves a laminate that appears almost entirely flat. Within the same collection, Ginger is also published in metal.