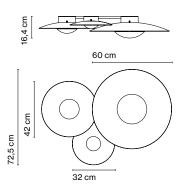

marset Ginger Joan Gaspar

Accessory C2 20/32

20 cm 50 cm

Accessory C3 20/32/42

Accessory C232/42

Accessory C3 32/42/60

#### Accessory C2 32/42

LED SMD 33,2W 700mA 2700K CRI90 Light Source 3196lm Luminaire 1048lm (included)

#### Accessory C3 32/42/60

LED SMD 60,2W 700mA 2700K CRI90 Light Source 6219lm Luminaire 2213lm (included)

Accessory C2 42/60 LED SMD 50,2W 700mA 2700K CRI90 Light Source 5153lm Luminaire 1863lm (included)