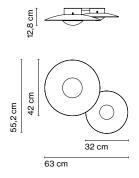

## marset

marset Ginger Joan Gaspar

Ginger 60C

ø60 cm

Ginger 42C

Ginger 32C

#### Ginger 32C

LED SMD 11,5W 700mA 2700K CRI90 Light Source 1066lm Luminaire 350lm

#### Ginger 42C

LED SMD 21,7W 700mA 2700K CRI90 Light Source 2130lm Luminaire 698lm (included)