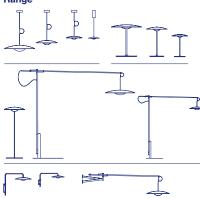

C3 32/42/60



#### Accessory C2 42/60



Accessory C2 20/32

LED SMD 13,9W 700mA 2700K CRI90 Light Source 1205lm (included)

#### Accessory C3 20/42/60

LED SMD 35,6 700mA 2700K CRI90 Light Source 3335lm (included)

#### Accessory C2 32/42

LED SMD 33,2W 700mA 2700K CRI90 Light Source 3196lm Luminaire 1048lm (included)

#### Accessory C3 32/42/60

LED SMD 60,2W 700mA 2700K CRI90 Light Source 6219lm Luminaire 2213lm (included)

Accessory C2 42/60 LED SMD 50,2W 700mA 2700K CRI90 Light Source 5153lm Luminaire 1863lm (included)

Pressed wood or brushed aluminium diffuser. Injected and lacquered black metal matte aluminium dissipater.



Oak - White Wenge - White

Brushed brass - Brushed brass

Black - White Mauve (RAL 010 70 10)

Sand (RAL 050 85 10)

Stone Grey (RAL 000 65 00)

#### Range



#### Watch the video

info@marset.com www.marset.com

Ginger Joan Gaspar marset

### **How Ginger illuminates**



#### Ginger 20 C