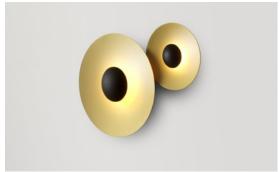

marset Ginger Joan Gaspar

Accessory C2 20/32

20 cm 50 cm

Accessory C3 20/32/42

Accessory C232/42

Accessory C3 32/42/60

#### Accessory C2 42/60

Accessory C2 20/32

LED SMD 13,9W 700mA 2700K CRI90 Light Source 1205lm (included)