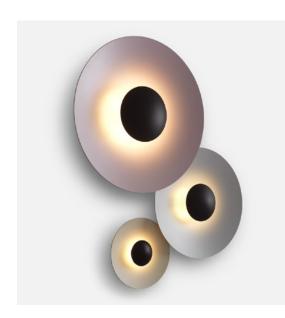

## marset

marset Ginger Joan Gaspar

Ginger 60C

ø60 cm

Ginger 42C

Ginger 32C

marset Ginger Joan Gaspar

Accessory C2 20/32

20 cm 50 cm

Accessory C3 20/32/42

Accessory C232/42

Accessory C3 32/42/60