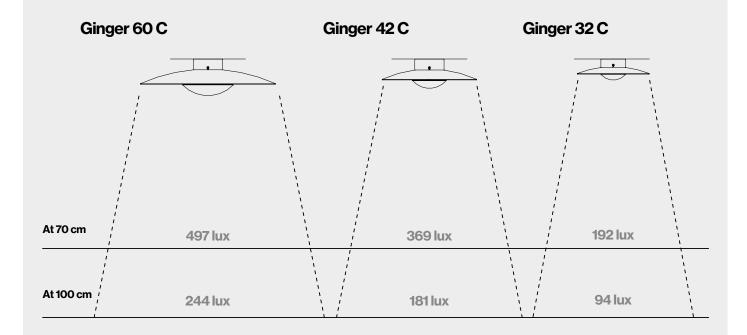

### **How Ginger illuminates**

## marset

marset Ginger Joan Gaspar

Ginger 60C

ø60 cm

Ginger 42C

Ginger 32C