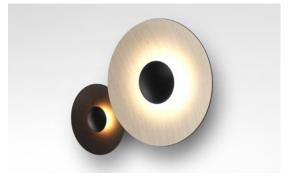

Pressed wood or brushed aluminum diffuser. Injected and lacquered black metal matte aluminium dissipater.

Oak - Oak

Wenge - Wenge

Oak - White

Wenge - White

Brushed brass - Brushed brass

Black - White

Mauve (RAL 010 70 10)

Pressed wood or brushed aluminium diffuser. Injected and lacquered black metal matte aluminium dissipater.

Oak - White Wenge - White

Brushed brass - Brushed brass

Black - White Mauve (RAL 010 70 10)

Sand (RAL 050 85 10)