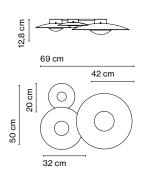

## marset

marset Ginger Joan Gaspar

Ginger 60C

ø60 cm

Ginger 42C

Ginger 32C