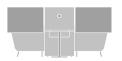

:



White



Light Grey



Graphite Grey



Black

Leg Finishes:

Wood:



Oak









Any RAL colour available on request.

## Circe

Booth and collaboration configurations transform Circe into the perfect workspace.

Acommodating a variety of requirements, from one-to-one booths and enclosed personal areas, to larger collaboration and meeting spaces.









**Low Panels** 

H1070mm

Privacy panels in two height options can be added to any booth or collaboration point



**High Panels** 

H1270mm

#### with Writing Arm Right: CIR-WA-R Left: CIR-WA-L H820 x W1200 x D1085 x SH460mm Arm Height: 670mm

Single Seat



### **Collaboration Point**

CIR-CLP H820 x W2550 x D1800 x SH460mm Table Height: 700mm



#### One-to-One Booth

CIR-1T1B H820 x W2550 x D960 x SH460mm Table Height: 700mm



#### **Booth**

CIR-B H820 x W2660 x D1910 x SH460mm Table Height: 700mm