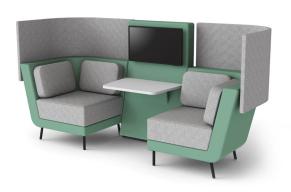

## Circe

Booth and collaboration configurations transform Circe into the perfect workspace.

Acommodating a variety of requirements, from one-to-one booths and enclosed personal areas, to larger collaboration and meeting spaces.

#### One-to-One Booth

CIR-1T1B H820 x W2550 x D960 x SH460mm Table Height: 700mm