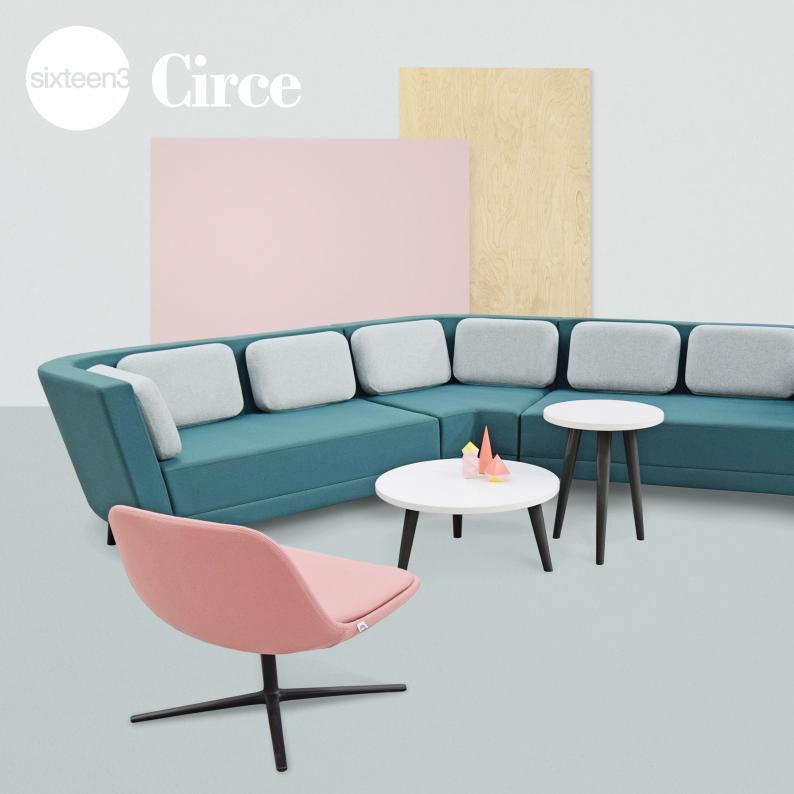

# **Circe**

A contemporary modular sofa system, designed to create alternative seating landscapes.

## Circe

Modular system allows endless configurations using standard components, with three angles of corner unit allowing 'open' or 'enclosed' seating arrangements.

Addition of Low or High panels provide an element of privacy and diffuse open spaces.

Privacy panels in two height options can be added to any straight or corner unit.

Low Panels +LB H1070mm

High Panels +HB H1270mm

For a more relaxed look and feel fibre scatter cushions can be suplied as an alternative finish.