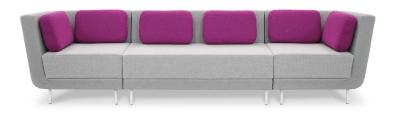

# **Circe**

A contemporary modular sofa system, designed to create alternative seating landscapes.

## Circe

Modular system allows endless configurations using standard components, with three angles of corner unit allowing 'open' or 'enclosed' seating arrangements.

Addition of Low or High panels provide an element of privacy and diffuse open spaces.