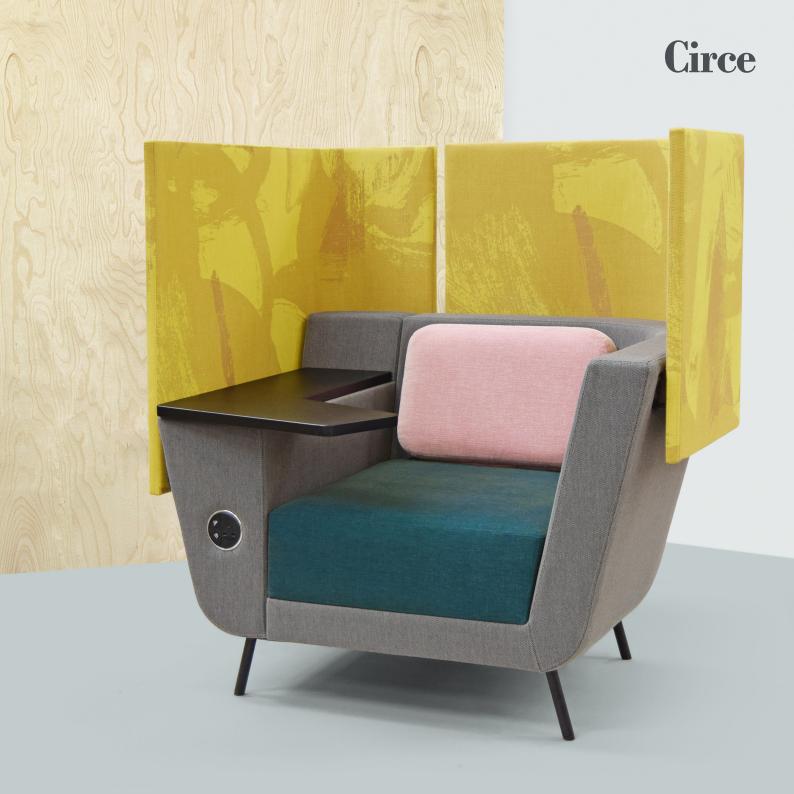

# **Circe**

A contemporary modular sofa system, designed to create alternative seating landscapes.

## Circe

Modular system allows endless configurations using standard components, with three angles of corner unit allowing 'open' or 'enclosed' seating arrangements.

Addition of Low or High panels provide an element of privacy and diffuse open spaces.

Privacy panels in two height options can be added to any straight or corner unit.

Low Panels +LB H1070mm

High Panels +HB H1270mm

For a more relaxed look and feel fibre scatter cushions can be suplied as an alternative finish.

#### with Writing Arm Right: CIR-WA-R Left: CIR-WA-L H820 x W1200 x D1085 x SH460mm Arm Height: 670mm

Single Seat