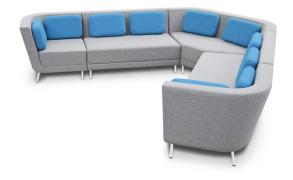

## Circe

Modular system allows endless configurations using standard components, with three angles of corner unit allowing 'open' or 'enclosed' seating arrangements.

Addition of Low or High panels provide an element of privacy and diffuse open spaces.

Single Seat CIR-01 H820 x W750 x D900 x SH460mm

**Two Seat**CIR-02
H820 x W1350 x
D900 x SH460mm

Right Hand CIR-RH H820 x W1650 x D900 x SH460mm

**Left Hand**CIR-LH
H820 x W1650 x
D900 x SH460mm

Love Seat CIR-LS H820 x W1800 x D900 x SH460mm

Ottoman Right CIR-OT-R H460 x W900 x D1200mm

Ottoman Left CIR-OT-L H460 x W900 x D1200mm

Corner 01 90° angle CIR-C1 H820 x W900 x D900 x SH460mm

Corner 02 120° angle CIR-C2 H820 x W1300 x D1100 x SH460mm

**Corner 03**60° angle
CIR-C3
H820 x W1600 x
D1290 x SH460mm

Metal:

White

Light Grey

Graphite Grey

Black

Leg Finishes:

Wood: