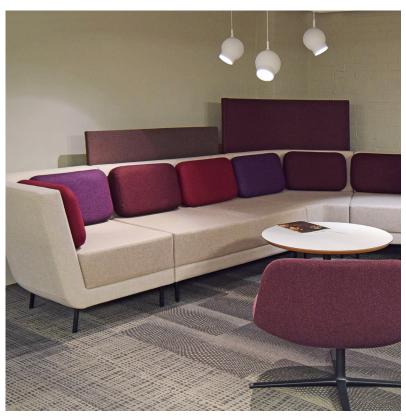

## Circe

Modular system allows endless configurations using standard components, with three angles of corner unit allowing 'open' or 'enclosed' seating arrangements.

Addition of Low or High panels provide an element of privacy and diffuse open spaces.

Privacy panels in two height options can be added to any straight or corner unit.

Low Panels +LB H1070mm

High Panels +HB H1270mm

For a more relaxed look and feel fibre scatter cushions can be suplied as an alternative finish.