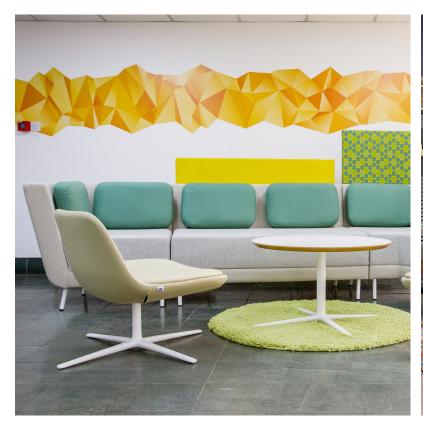

# **Circe**

A contemporary modular sofa system, designed to create alternative seating landscapes.

## Circe

Modular system allows endless configurations using standard components, with three angles of corner unit allowing 'open' or 'enclosed' seating arrangements.

Addition of Low or High panels provide an element of privacy and diffuse open spaces.