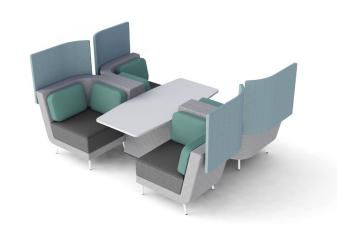

## Circe

Booth and collaboration configurations transform Circe into the perfect workspace.

Acommodating a variety of requirements, from one-to-one booths and enclosed personal areas, to larger collaboration and meeting spaces.

#### **Booth**

CIR-B H820 x W2660 x D1910 x SH460mm Table Height: 700mm