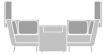

### **Collaboration Point**

CIR-CLP H820 x W2550 x D1800 x SH460mm Table Height: 700mm