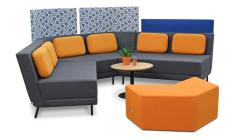

## Circe

Booth and collaboration configurations transform Circe into the perfect workspace.

Acommodating a variety of requirements, from one-to-one booths and enclosed personal areas, to larger collaboration and meeting spaces.

**Low Panels** 

H1070mm

Privacy panels in two height options can be added to any booth or collaboration point

**High Panels** 

H1270mm