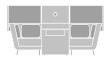

#### One-to-One Booth

CIR-1T1B H820 x W2550 x D960 x SH460mm Table Height: 700mm