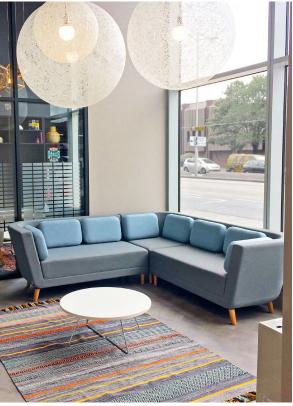

# **Circe**

A contemporary modular sofa system, designed to create alternative seating landscapes.

## Circe

Modular system allows endless configurations using standard components, with three angles of corner unit allowing 'open' or 'enclosed' seating arrangements.

Addition of Low or High panels provide an element of privacy and diffuse open spaces.