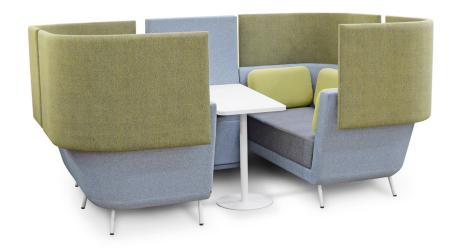

## Circe

Booth and collaboration configurations transform Circe into the perfect workspace.

Acommodating a variety of requirements, from one-to-one booths and enclosed personal areas, to larger collaboration and meeting spaces.

### **Collaboration Point**

CIR-CLP H820 x W2550 x D1800 x SH460mm Table Height: 700mm