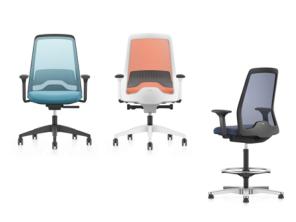

**NEWEVERY** EV956

With NEWEVERY (performance class 1), a classic swivel chair becomes even more comfortable. With its formula of diversity, design and simplicity, EVERY has already impressed more than 500,000 users. With the new upholstered backrest, comfort seat and many clever details, NEWEVERY now continues this story of success.

### NEWEVERYIS1 PERFORMANCE HIGHLIGHTS:

- Backrest available in mesh, Chillback and fully upholstered version
- ▶ Low and high backrest available (upholstered version only)
- Newly designed armrests with 4D effect
- Integrated edge protection
- Optional comfort seat
- Adjustable seat depth (optional)
- White or black frame
- Large selection of fabrics and mesh colours
- Optional lumbar support with adjustable height
- Optional base, polished aluminium
- → With FLEXTECH synchronous mechanism as an option