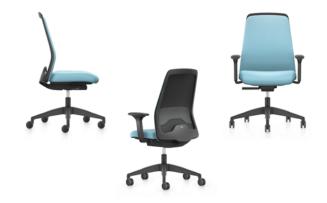

**NEWEVERY** EV956

With NEWEVERY (performance class 1), a classic swivel chair becomes even more comfortable. With its formula of diversity, design and simplicity, EVERY has already impressed more than 500,000 users. With the new upholstered backrest, comfort seat and many clever details, NEWEVERY now continues this story of success.

### NEWEVERYIS1 PERFORMANCE HIGHLIGHTS:

- Backrest available in mesh, Chillback and fully upholstered version
- ▶ Low and high backrest available (upholstered version only)
- Newly designed armrests with 4D effect
- Integrated edge protection
- Optional comfort seat
- Adjustable seat depth (optional)
- White or black frame
- Large selection of fabrics and mesh colours
- Optional lumbar support with adjustable height
- Optional base, polished aluminium
- → With FLEXTECH synchronous mechanism as an option