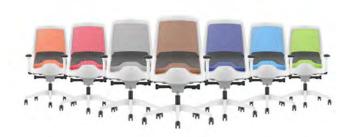

### NEWEVERYIS1 PERFORMANCE HIGHLIGHTS:

- Backrest available in mesh, Chillback and fully upholstered version
- ▶ Low and high backrest available (upholstered version only)
- Newly designed armrests with 4D effect
- Integrated edge protection
- Optional comfort seat
- Adjustable seat depth (optional)
- White or black frame
- Large selection of fabrics and mesh colours
- Optional lumbar support with adjustable height
- Optional base, polished aluminium
- → With FLEXTECH synchronous mechanism as an option