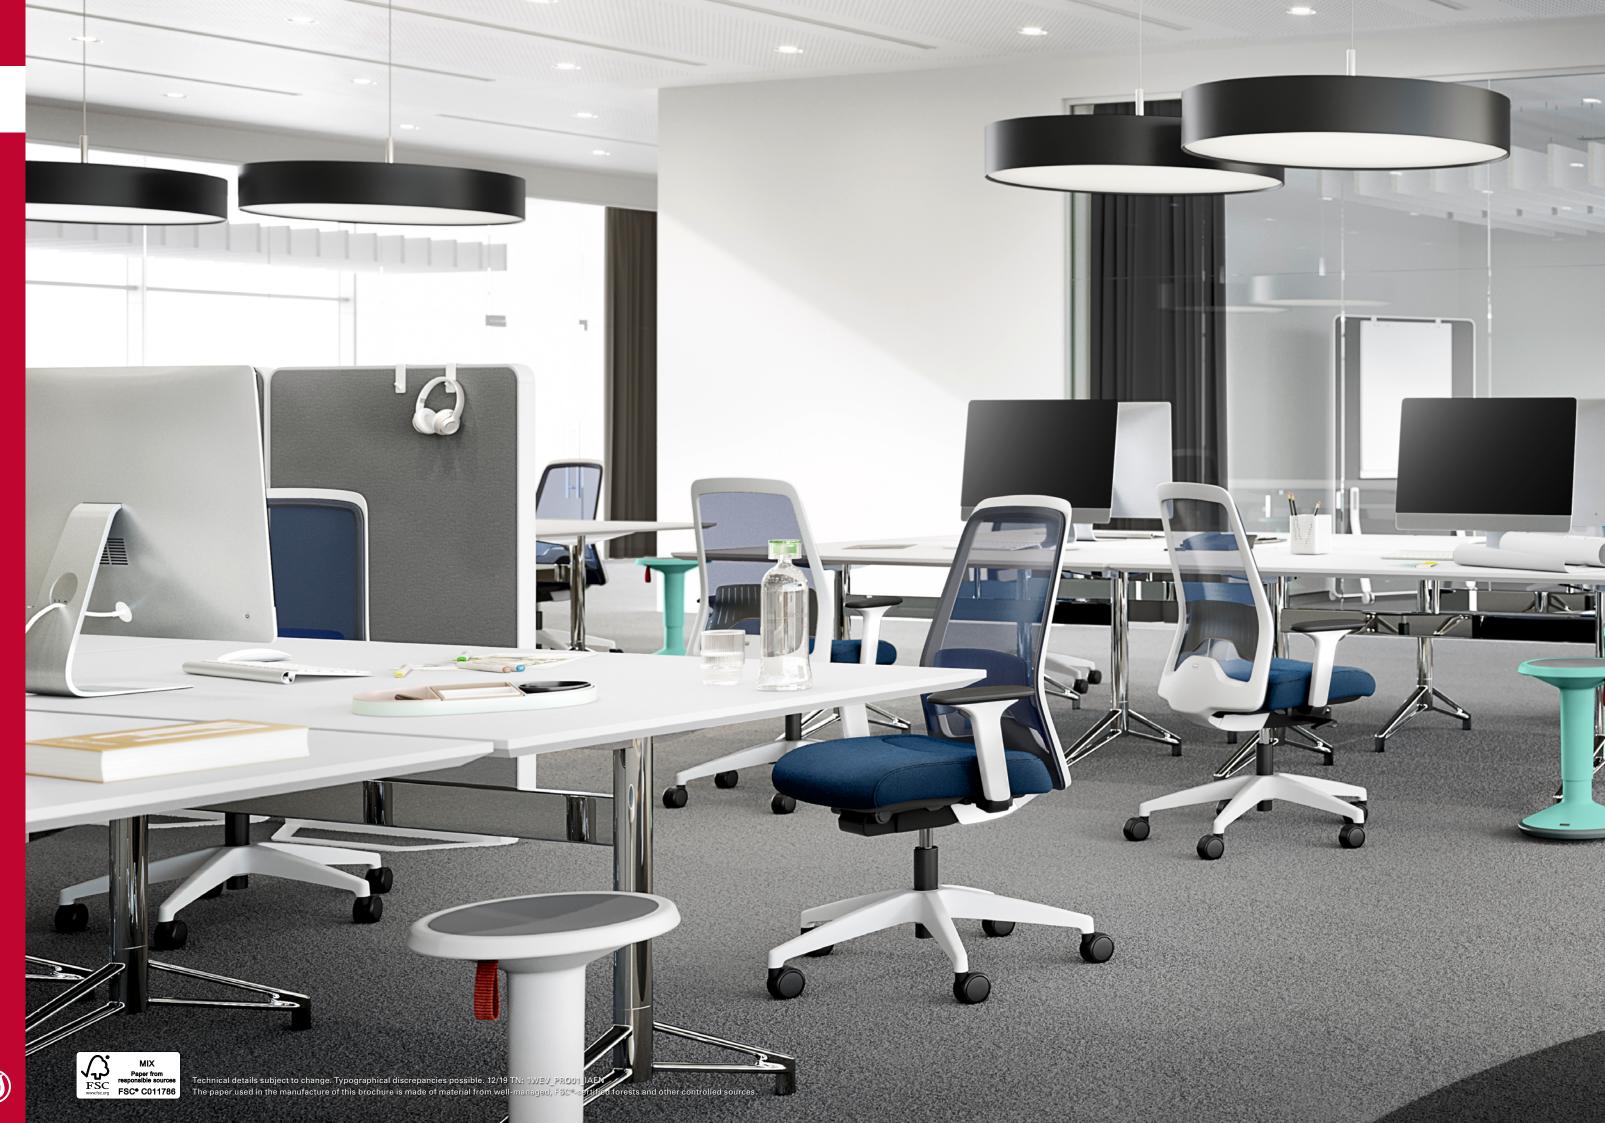

**NEWEVERY** EV956

With NEWEVERY (performance class 1), a classic swivel chair becomes even more comfortable. With its formula of diversity, design and simplicity, EVERY has already impressed more than 500,000 users. With the new upholstered backrest, comfort seat and many clever details, NEWEVERY now continues this story of success.

### NEWEVERYIS1 PERFORMANCE HIGHLIGHTS:

- Backrest available in mesh, Chillback and fully upholstered version
- ▶ Low and high backrest available (upholstered version only)
- Newly designed armrests with 4D effect
- Integrated edge protection
- Optional comfort seat
- Adjustable seat depth (optional)
- White or black frame
- Large selection of fabrics and mesh colours
- Optional lumbar support with adjustable height
- Optional base, polished aluminium
- → With FLEXTECH synchronous mechanism as an option