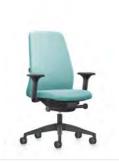

**NEWEVERY** EV956

With NEWEVERY (performance class 1), a classic swivel chair becomes even more comfortable. With its formula of diversity, design and simplicity, EVERY has already impressed more than 500,000 users. With the new upholstered backrest, comfort seat and many clever details, NEWEVERY now continues this story of success.

### NEWEVERYIS1 PERFORMANCE HIGHLIGHTS:

- Backrest available in mesh, Chillback and fully upholstered version
- ▶ Low and high backrest available (upholstered version only)
- Newly designed armrests with 4D effect
- Integrated edge protection
- Optional comfort seat
- Adjustable seat depth (optional)
- White or black frame
- Large selection of fabrics and mesh colours
- Optional lumbar support with adjustable height
- Optional base, polished aluminium
- → With FLEXTECH synchronous mechanism as an option