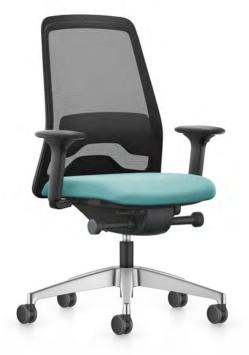

**NEWEVERY** EV956

With NEWEVERY (performance class 1), a classic swivel chair becomes even more comfortable. With its formula of diversity, design and simplicity, EVERY has already impressed more than 500,000 users. With the new upholstered backrest, comfort seat and many clever details, NEWEVERY now continues this story of success.

### NEWEVERYIS1 PERFORMANCE HIGHLIGHTS:

- Backrest available in mesh, Chillback and fully upholstered version
- ▶ Low and high backrest available (upholstered version only)
- Newly designed armrests with 4D effect
- Integrated edge protection
- Optional comfort seat
- Adjustable seat depth (optional)
- White or black frame
- Large selection of fabrics and mesh colours
- Optional lumbar support with adjustable height
- Optional base, polished aluminium
- → With FLEXTECH synchronous mechanism as an option