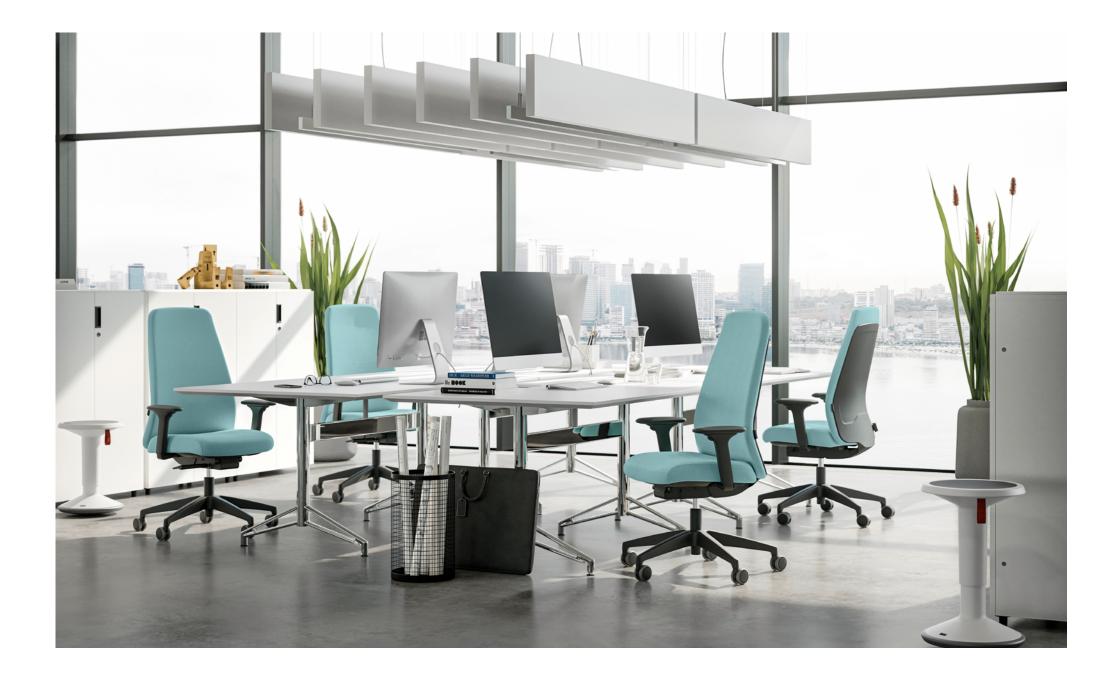

**NEWEVERY** EV956

With NEWEVERY (performance class 1), a classic swivel chair becomes even more comfortable. With its formula of diversity, design and simplicity, EVERY has already impressed more than 500,000 users. With the new upholstered backrest, comfort seat and many clever details, NEWEVERY now continues this story of success.

### NEWEVERYIS1 PERFORMANCE HIGHLIGHTS:

- Backrest available in mesh, Chillback and fully upholstered version
- ▶ Low and high backrest available (upholstered version only)
- Newly designed armrests with 4D effect
- Integrated edge protection
- Optional comfort seat
- Adjustable seat depth (optional)
- White or black frame
- Large selection of fabrics and mesh colours
- Optional lumbar support with adjustable height
- Optional base, polished aluminium
- → With FLEXTECH synchronous mechanism as an option