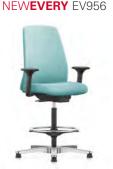

**NEWEVERY** EV956

With NEWEVERY (performance class 1), a classic swivel chair becomes even more comfortable. With its formula of diversity, design and simplicity, EVERY has already impressed more than 500,000 users. With the new upholstered backrest, comfort seat and many clever details, NEWEVERY now continues this story of success.

### NEWEVERYIS1 PERFORMANCE HIGHLIGHTS:

- Backrest available in mesh, Chillback and fully upholstered version
- ▶ Low and high backrest available (upholstered version only)
- Newly designed armrests with 4D effect
- Integrated edge protection
- Optional comfort seat
- Adjustable seat depth (optional)
- White or black frame
- Large selection of fabrics and mesh colours
- Optional lumbar support with adjustable height
- Optional base, polished aluminium
- → With FLEXTECH synchronous mechanism as an option