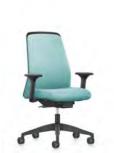

**NEWEVERY** EV956

With NEWEVERY (performance class 1), a classic swivel chair becomes even more comfortable. With its formula of diversity, design and simplicity, EVERY has already impressed more than 500,000 users. With the new upholstered backrest, comfort seat and many clever details, NEWEVERY now continues this story of success.

### NEWEVERYIS1 PERFORMANCE HIGHLIGHTS:

- Backrest available in mesh, Chillback and fully upholstered version
- ▶ Low and high backrest available (upholstered version only)
- Newly designed armrests with 4D effect
- Integrated edge protection
- Optional comfort seat
- Adjustable seat depth (optional)
- White or black frame
- Large selection of fabrics and mesh colours
- Optional lumbar support with adjustable height
- Optional base, polished aluminium
- → With FLEXTECH synchronous mechanism as an option