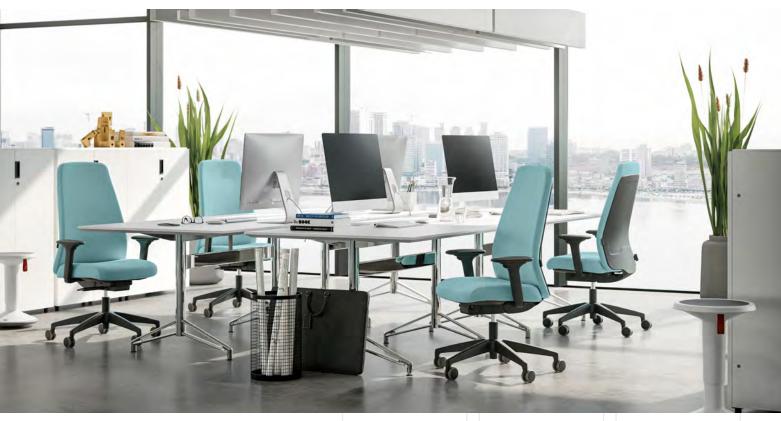

**NEWEVERY** EV956

With NEWEVERY (performance class 1), a classic swivel chair becomes even more comfortable. With its formula of diversity, design and simplicity, EVERY has already impressed more than 500,000 users. With the new upholstered backrest, comfort seat and many clever details, NEWEVERY now continues this story of success.

### NEWEVERYIS1 PERFORMANCE HIGHLIGHTS:

- Backrest available in mesh, Chillback and fully upholstered version
- ▶ Low and high backrest available (upholstered version only)
- Newly designed armrests with 4D effect
- Integrated edge protection
- Optional comfort seat
- Adjustable seat depth (optional)
- White or black frame
- Large selection of fabrics and mesh colours
- Optional lumbar support with adjustable height
- Optional base, polished aluminium
- → With FLEXTECH synchronous mechanism as an option