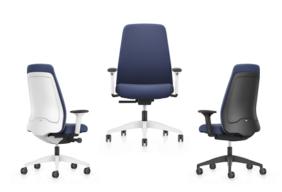

**NEWEVERY** EV956

With NEWEVERY (performance class 1), a classic swivel chair becomes even more comfortable. With its formula of diversity, design and simplicity, EVERY has already impressed more than 500,000 users. With the new upholstered backrest, comfort seat and many clever details, NEWEVERY now continues this story of success.

### NEWEVERYIS1 PERFORMANCE HIGHLIGHTS:

- Backrest available in mesh, Chillback and fully upholstered version
- ▶ Low and high backrest available (upholstered version only)
- Newly designed armrests with 4D effect
- Integrated edge protection
- Optional comfort seat
- Adjustable seat depth (optional)
- White or black frame
- Large selection of fabrics and mesh colours
- Optional lumbar support with adjustable height
- Optional base, polished aluminium
- → With FLEXTECH synchronous mechanism as an option