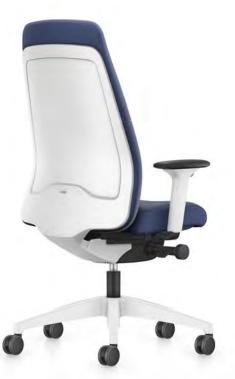

**NEWEVERY** EV956

With NEWEVERY (performance class 1), a classic swivel chair becomes even more comfortable. With its formula of diversity, design and simplicity, EVERY has already impressed more than 500,000 users. With the new upholstered backrest, comfort seat and many clever details, NEWEVERY now continues this story of success.

### NEWEVERYIS1 PERFORMANCE HIGHLIGHTS:

- Backrest available in mesh, Chillback and fully upholstered version
- ▶ Low and high backrest available (upholstered version only)
- Newly designed armrests with 4D effect
- Integrated edge protection
- Optional comfort seat
- Adjustable seat depth (optional)
- White or black frame
- Large selection of fabrics and mesh colours
- Optional lumbar support with adjustable height
- Optional base, polished aluminium
- → With FLEXTECH synchronous mechanism as an option