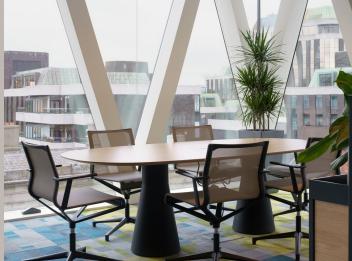

## Case Study

VHI

Duration: 2018-2019

Bushell Interiors worked along side the client, architect and design team to supply lighting, meeting room furniture and ancillary furniture. We were involved in the design stage along with architects and project managers to create a functional workspace for the user. We provided samples and upon their approval, processed the order through to delivery, where we liaised with main contractor on site, and provided an aftersales service for the client.