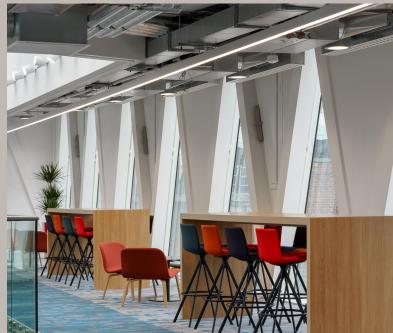

## Case Study

VHI

Duration: 2018-2019

Bushell Interiors worked along side the client, architect and design team to supply lighting, meeting room furniture and ancillary furniture. We were involved in the design stage along with architects and project managers to create a functional workspace for the user. We provided samples and upon their approval, processed the order through to delivery, where we liaised with main contractor on site, and provided an aftersales service for the client.