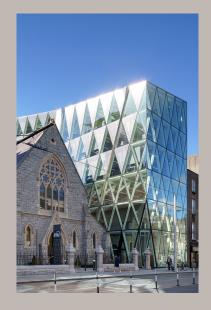

## Case Study

VHI

Duration: 2018-2019

Bushell Interiors worked along side the client, architect and design team to supply lighting, meeting room furniture and ancillary furniture. We were involved in the design stage along with architects and project managers to create a functional workspace for the user. We provided samples and upon their approval, processed the order through to delivery, where we liaised with main contractor on site, and provided an aftersales service for the client.