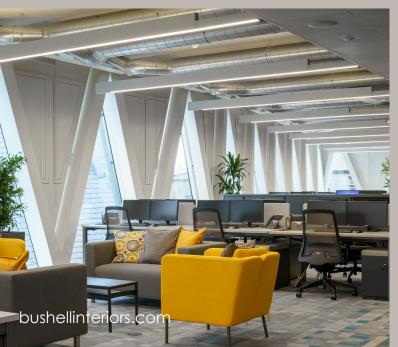

## Case Study

VHI

Duration: 2018-2019

Bushell Interiors worked along side the client, architect and design team to supply lighting, meeting room furniture and ancillary furniture. We were involved in the design stage along with architects and project managers to create a functional workspace for the user. We provided samples and upon their approval, processed the order through to delivery, where we liaised with main contractor on site, and provided an aftersales service for the client.