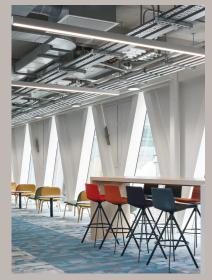

## Case Study

VHI

Duration: 2018-2019

Bushell Interiors worked along side the client, architect and design team to supply lighting, meeting room furniture and ancillary furniture. We were involved in the design stage along with architects and project managers to create a functional workspace for the user. We provided samples and upon their approval, processed the order through to delivery, where we liaised with main contractor on site, and provided an aftersales service for the client.