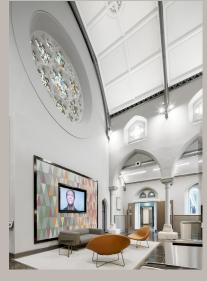

## Case Study

VHI

Duration: 2018-2019

Bushell Interiors worked along side the client, architect and design team to supply lighting, meeting room furniture and ancillary furniture. We were involved in the design stage along with architects and project managers to create a functional workspace for the user. We provided samples and upon their approval, processed the order through to delivery, where we liaised with main contractor on site, and provided an aftersales service for the client.